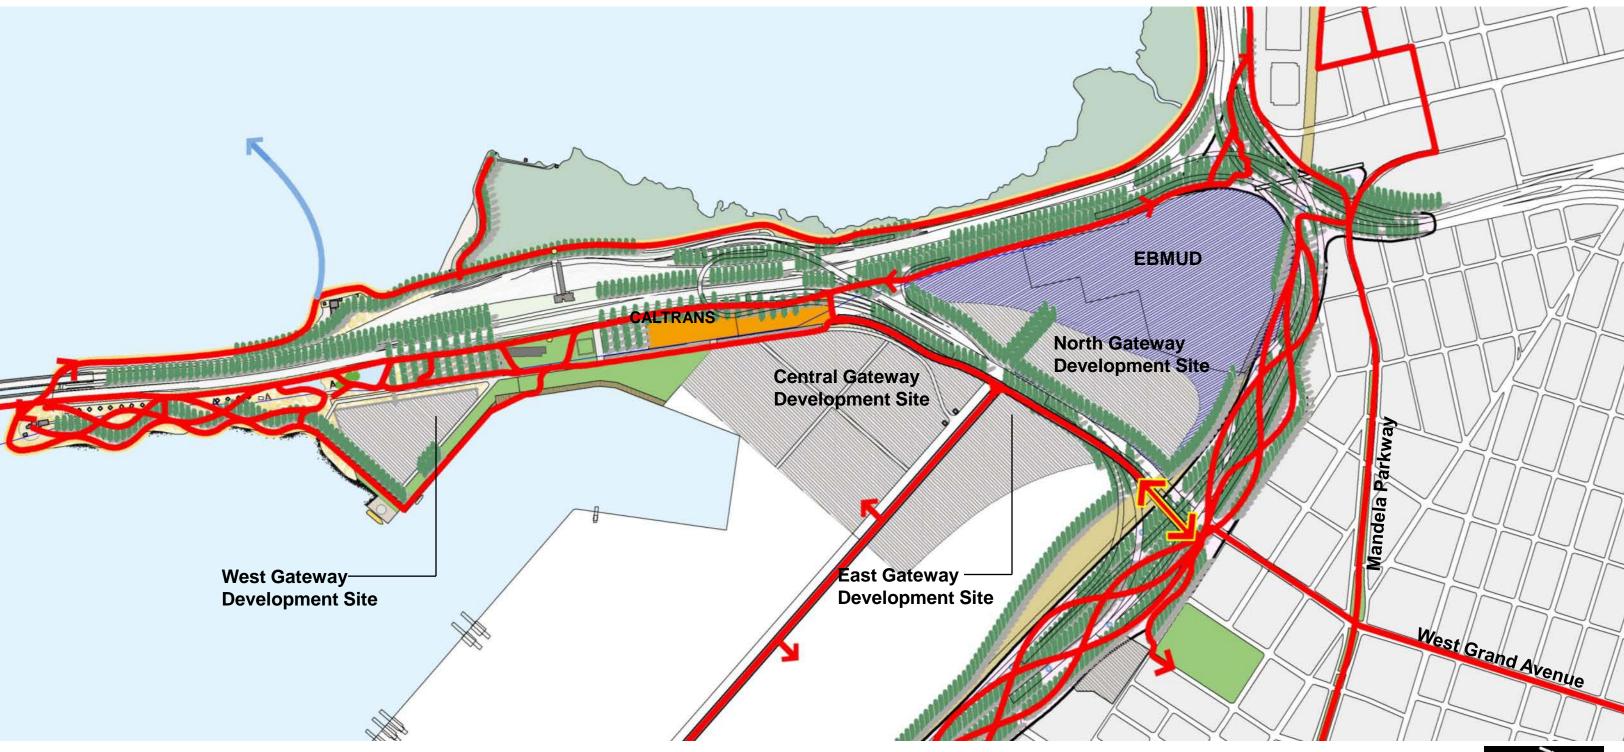

# SITE STRUCTURES, UTILITIES, EASEMENTS: Existing Site Conditions

# LAND OWNERSHIP