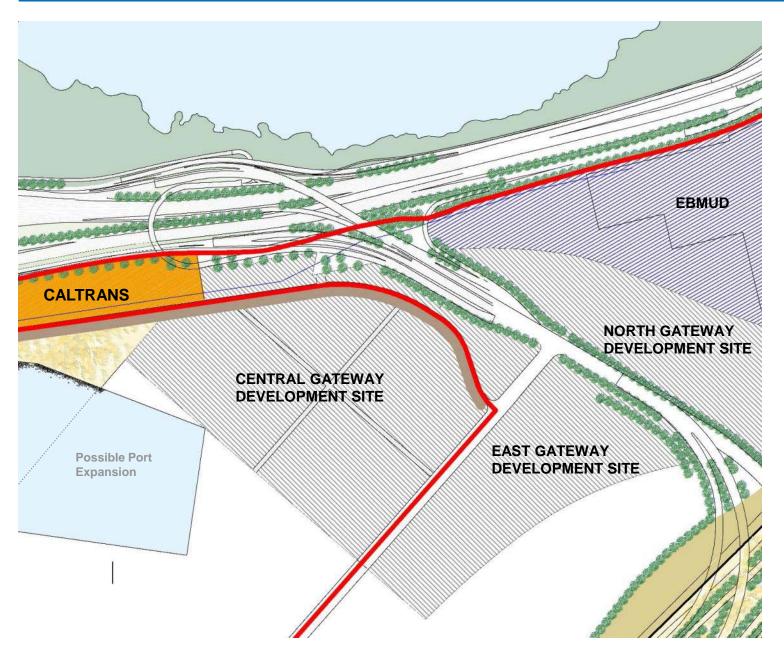

ience** 

**Bike Path Proposed Trail Bay Trail** 

### **PROGRAM**





### **CONCEPTS**



**Great Destinations** 



**Getting There** 



Relax and Regenerate







**Great Destinations** 

3

**Getting There** 

2

Relax and Regenerate

1

### **Relax and Regenerate**



### **Getting There**



#### **Great Destinations**



## CONCEPT 1 RELAX AND REGENERATE



### **Relax and Regenerate**



### **CONCEPTS**





### **ECOLOGY: Existing Ecological Conditions**



### **RELAX AND REGENERATE**





### **RELAX AND REGENERATE: THE POINT**







### **RELAX AND REGENERATE: BAY WALK / ACCESS POINT**









### **RELAX AND REGENERATE: ACCESS POINT**







### **RELAX AND REGENERATE: THE GREEN**









### RELAX AND REGENERATE: BOARDWALK









### **RELAX AND REGENERATE: ENTRY**







### **RELAX AND REGENERATE: THE MAZE / WEST OAKLAND**







# CONCEPT 2 GETTING THERE



### **Getting There**



### **CONCEPTS**





### **ACCESS: Bay Trail Facilities**



# **ACCESS: Bridge Uses**



**Golden Gate Bridge** 



San Francisco Bay Bridge

Pedestrian and Bike Activity on Bay Bridge expected to be greater than on Golden Gate Bridge

| For Comparison: The Golden Gate Bridge |                                                              |
|----------------------------------------|--------------------------------------------------------------|
| Pedestrians                            | 250 per hour 12 hours a day, Spring-Fall                     |
| Bicycles                               | 220 per hour 12 hours a day, Spring-Fall                     |
| Transit