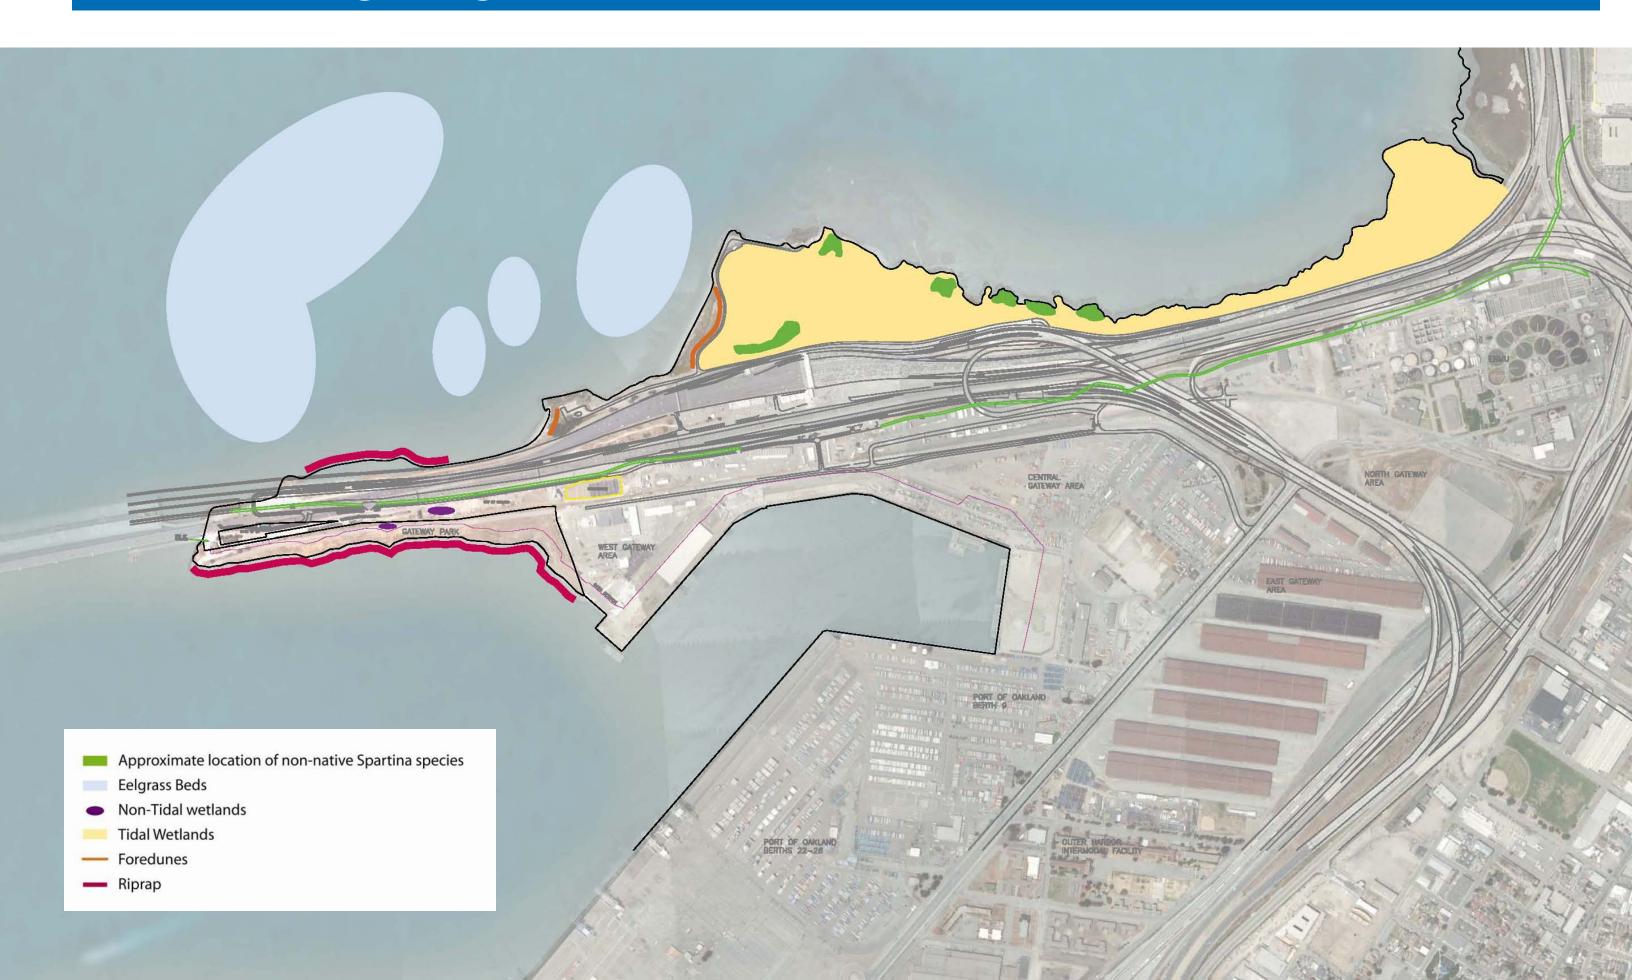

# **GREENING**









### PLANTING STRUCTURE OVERLAY



### MOVIE



### **TRAIL MAP**





**Concessions** 



**Environmental Resources** 



**Festivals and Events** 



**Park Access** 



**Passive Recreation** 



**Public Health** 



History, Culture, Education And Museums



**Active Recreation** 



**Bridge Experience** 

**Bike Path Proposed Trail Bay Trail** 

### **PROGRAM**





### **CONCEPTS**



**Great Destinations** 



**Getting There** 



Relax and Regenerate







**Great Destinations** 

3

**Getting There** 

2

Relax and Regenerate

1

### **Relax and Regenerate**



### **Getting There**



#### **Great Destinations**



## CONCEPT 1 RELAX AND REGENERATE



### **Relax and Regenerate**



### **CONCEPTS**





### **ECOLOGY: Existing Ecological Conditions**



### **RELAX AND REGENERATE**





### **RELAX AND REGENERATE: THE POINT**







### **RELAX AND REGENERATE: BAY WALK / ACCESS POINT**









### **RELAX AND REGENERATE: ACCESS POINT**







### **RELAX AND REGENERATE: THE GREEN**









### RELAX AND REGENERATE: BOARDWALK









### **RELAX AND REGENERATE: ENTRY**







### **RELAX AND REGENERATE: THE MAZE / WEST OAKLAND**







# CONCEPT 2 GETTING THERE



### **Getting There**



### **CONCEPTS**





### **ACCESS: Bay Trail Facilities**



# **ACCESS: Bridge Uses**



**Golden Gate Bridge** 



San Francisco Bay Bridge

Pedestrian and Bike Activity on Bay Bridge expected to be greater than on Golden Gate Bridge

| For Comparison: The Golden Gate Bridge |                                                              |
|-------