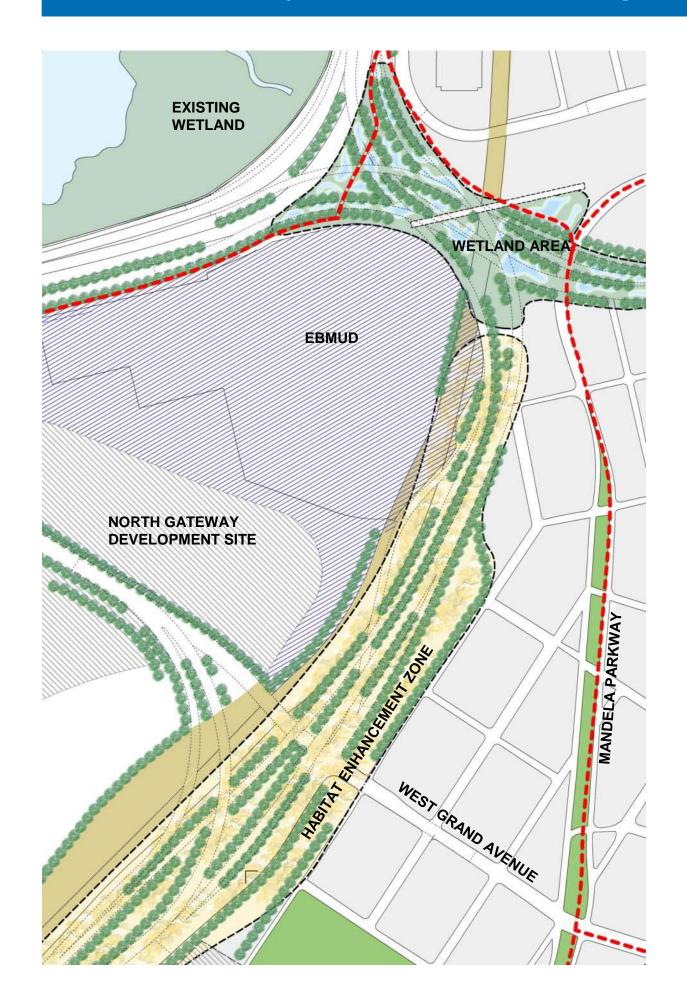

RAM**





### **CONCEPTS**



**Great Destinations** 



**Getting There** 



Relax and Regenerate







**Great Destinations** 

3

**Getting There** 

2

Relax and Regenerate

1

### **Relax and Regenerate**



### **Getting There**



#### **Great Destinations**



## CONCEPT 1 RELAX AND REGENERATE



### **Relax and Regenerate**



### **CONCEPTS**





### **ECOLOGY: Existing Ecological Conditions**



### **RELAX AND REGENERATE**





### **RELAX AND REGENERATE: THE POINT**







### **RELAX AND REGENERATE: BAY WALK / ACCESS POINT**









### **RELAX AND REGENERATE: ACCESS POINT**







### **RELAX AND REGENERATE: THE GREEN**









### RELAX AND REGENERATE: BOARDWALK









### **RELAX AND REGENERATE: ENTRY**







### **RELAX AND REGENERATE: THE MAZE / WEST OAKLAND**







# CONCEPT 2 GETTING THERE



### **Getting There**



### **CONCEPTS**





### **ACCESS: Bay Trail Facilities**



# **ACCESS: Bridge Uses**



**Golden Gate Bridge** 



San Francisco Bay Bridge

Pedestrian and Bike Activity on Bay Bridge expected to be greater than on Golden Gate Bridge

| For Comparison: The Golden Gate Bridge |                                                              |
|----------------------------------------|--------------------------------------------------------------|
| Pedestrians                            | 250 per hour 12 hours a day, Spring-Fall                     |
| Bicycles                               | 220 per hour 12 hours a day, Spring-Fall                     |
| Transit                                | 24 Routes stop at the toll plaza