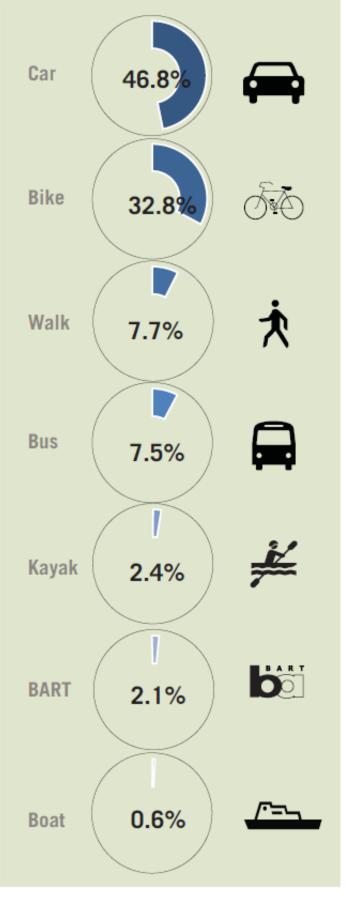

### How will you get there?

# **What We Heard: ACCESS**

### After the workshop, from the online survey...

When you visit Gateway Park, where will you be coming from?

| East Bay                | <u> </u>                                       | (35.2%) |
|-------------------------|------------------------------------------------|---------|
| Oakland                 | <del>^</del>                                   | (32.7%) |
| West Oakland            |                                                | (9.3%)  |
| Emeryville              |                                                | (7.7%)  |
| San Francisco/Peninsula | <u> </u>                                       | (6.5%)  |
| North Bay               | <u> </u>                                       | (2.8%)  |
| Berkeley                | <b>*</b> • • • • • • • • • • • • • • • • • • • | (2.8%)  |
| Alameda                 | <u> </u>                                       | (2.5%)  |
| South Bay               | †                                              | (0.6%)  |