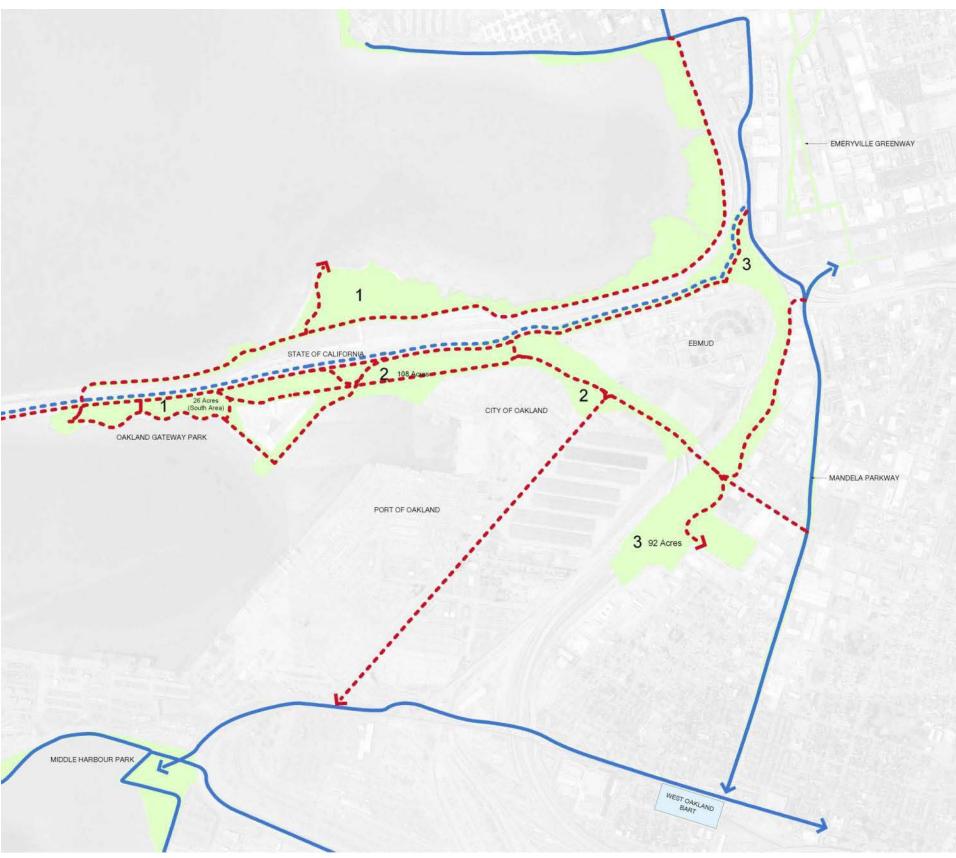

# **PARK AREA**

# **MAXIMUM POTENTIAL PARK AREA**

# SITE PROGRAM OPPORTUNITIES: SCALE COMPARISONS