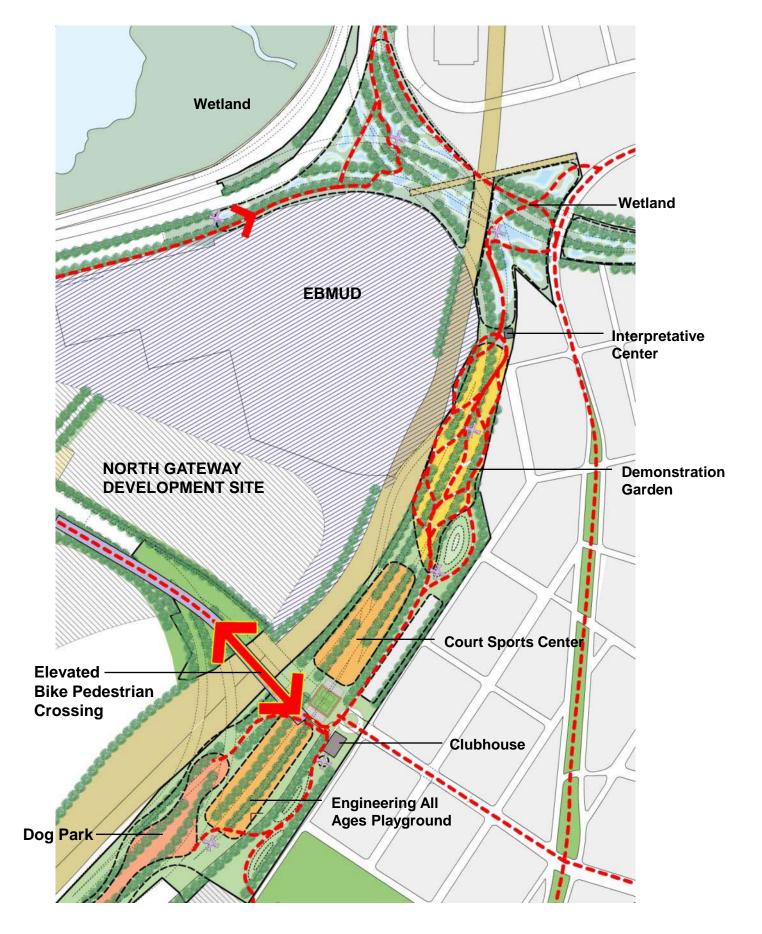

# **PARK AREA**

# **MAXIMUM POTENTIAL PARK AREA**

# SITE PROGRAM OPPORTUNITIES: SCALE COMPARISONS