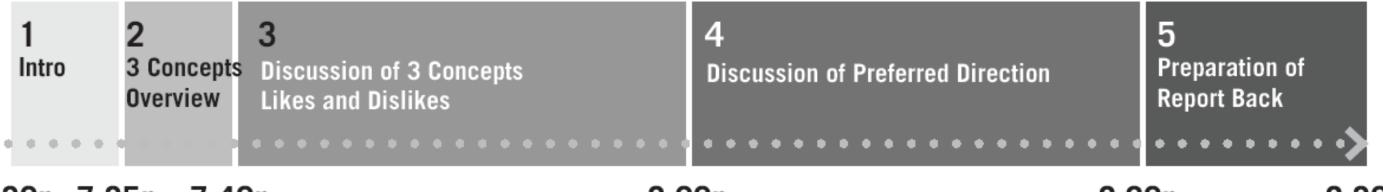

# WHAT WOULD MAKE YOU LOVE THIS PARK?

**Break Out Session 7:30 to 8:30pm - 5 step process** 

- 1. Introductions
- 2. Clarification of 3 Concepts Overview
- 3. Discussion of 3 Concepts Likes and Dislikes
- 4. Discussion of Preferred Direction Frames
- 5. Preparation of Report Back

7:30p 7:35p 7:40p 8:30p 8:30p