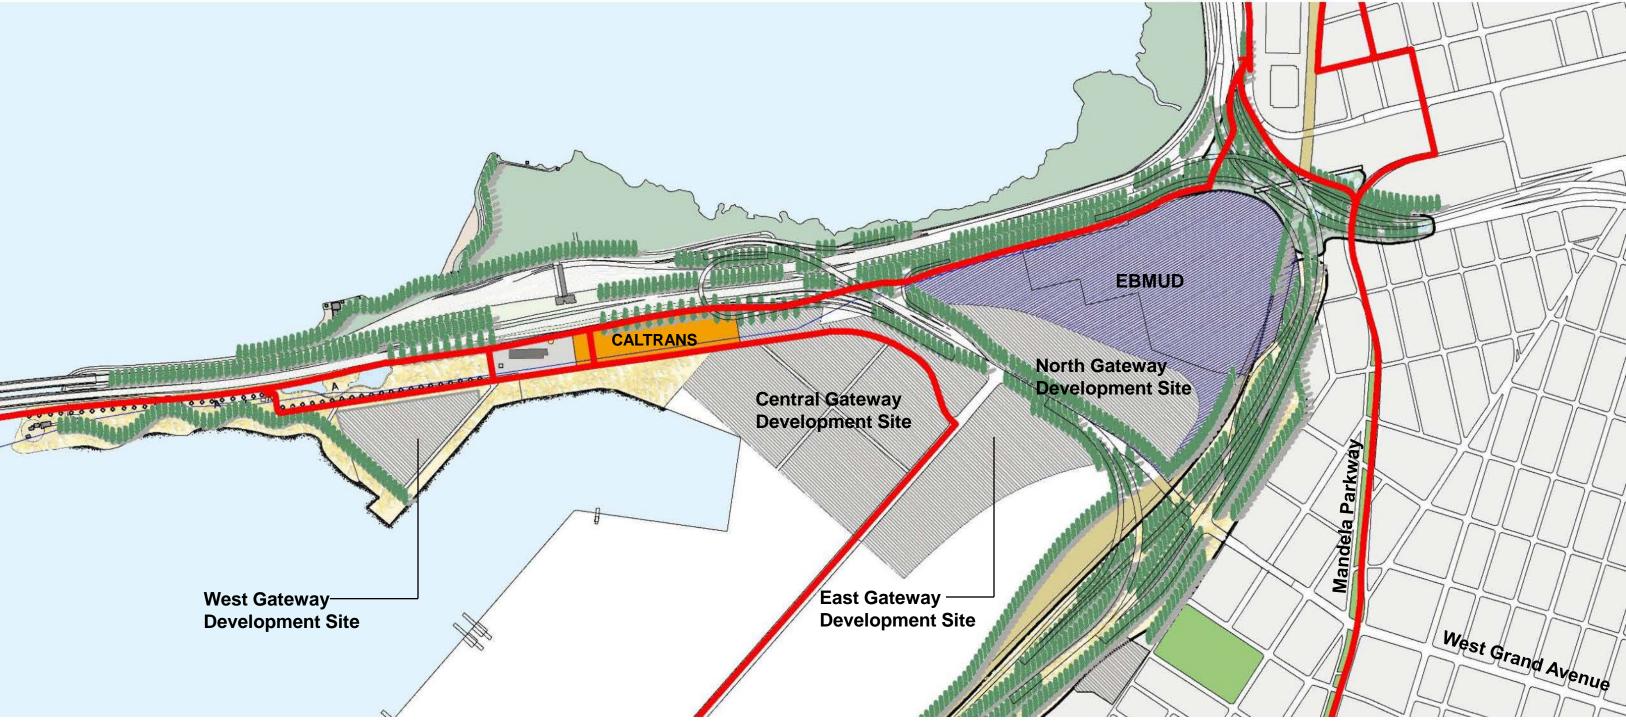

### **PARK: CHARACTER**















### **GREENING**









### PLANTING STRUCTURE OVERLAY



### MOVIE



### **TRAIL MAP**





**Concessions** 



**Environmental Resources** 



**Festivals and Events** 



**Park Access** 



**Passive Recreation** 



**Public Health** 



History, Culture, Education And Museums



**Active Recreation** 



**Bridge Experience** 

**Bike Path Proposed Trail Bay Trail** 

### **PROGRAM**





### **CONCEPTS**



**Great Destinations** 



**Getting There** 



Relax and Regenerate







**Great Destinations** 

3

**Getting There** 

2

Relax and Regenerate

1

### **Relax and Regenerate**



### **Getting There**



#### **Great Destinations**



## CONCEPT 1 RELAX AND REGENERATE



### **Relax and Regenerate**



### **CONCEPTS**





### **ECOLOGY: Existing Ecological Conditions**



### **RELAX AND REGENERATE**





### **RELAX AND REGENERATE: THE POINT**







### **RELAX AND REGENERATE: BAY WALK / ACCESS POINT**









### **RELAX AND REGENERATE: ACCESS POINT**







### **RELAX AND REGENERATE: THE GREEN**









### RELAX AND REGENERATE: BOARDWALK









### **RELAX AND REGENERATE: ENTRY**







### **RELAX AND REGENERATE: THE MAZE / WEST OAKLAND**







# CONCEPT 2 GETTING THERE



### **Getting There**



### **CONCEPTS**





### **ACCESS: Bay Trail Facilities**



# **ACCESS: Bridge Uses**



**Golden Gate Bridge** 



San Francisco Bay Bridge

Pedestrian and Bike Activity on Bay Bridge expected to be greater than on Golden Gate Bridge

| For Comparison: The Golden Gate Bridge |