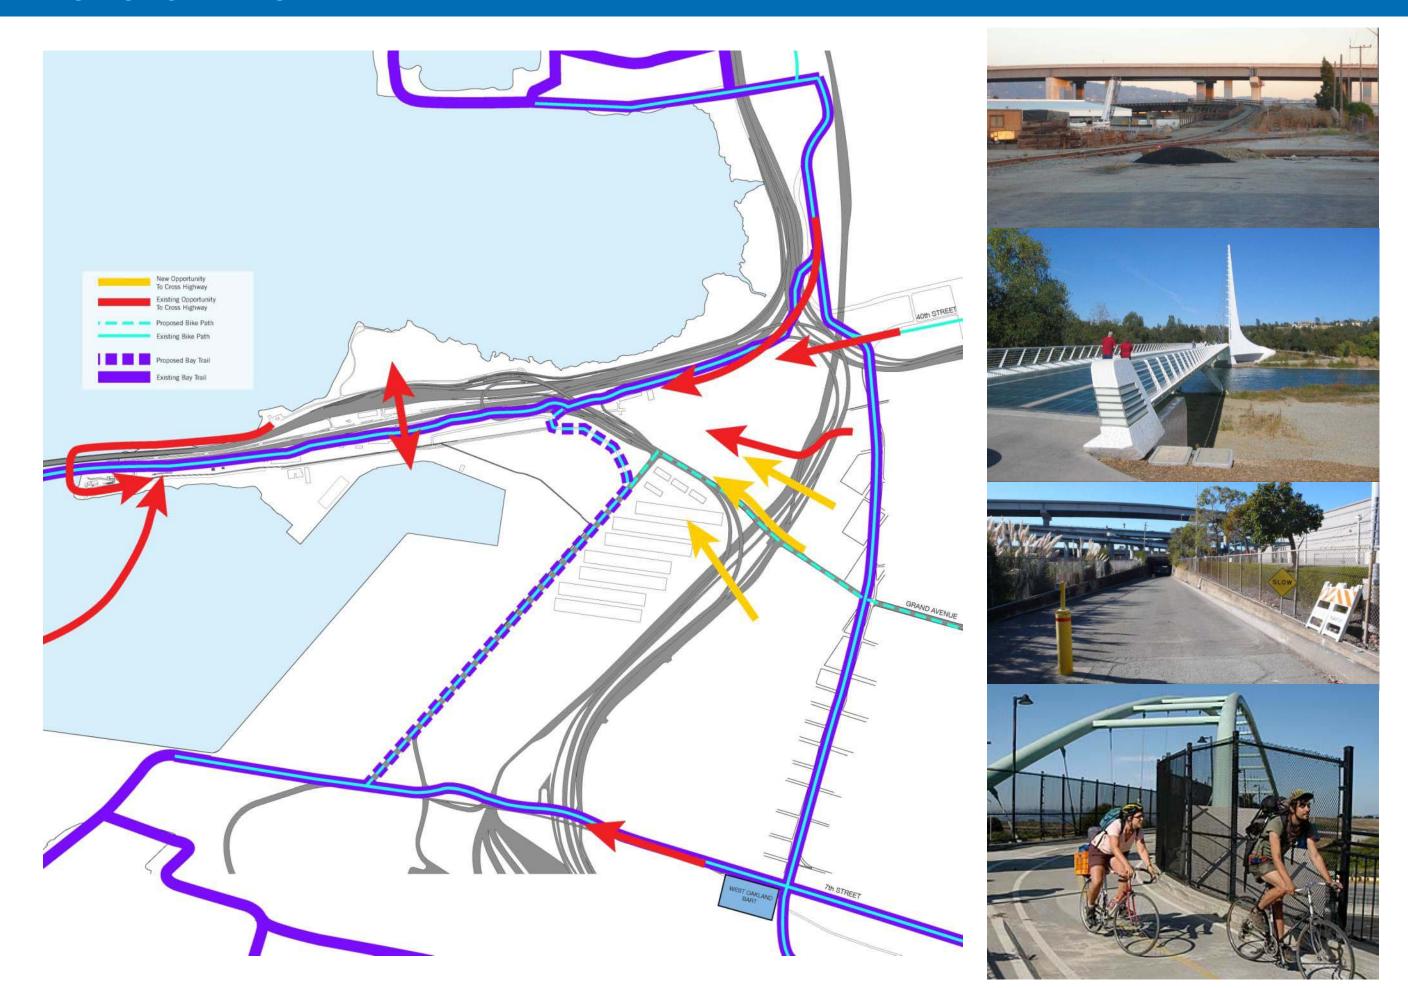

# **ACCESS: Transportation Context**

# **ACCESS:** Bike

### **ACCESS: Bay Trail Facilities**

# **ACCESS: Bridge Uses**

**Golden Gate Bridge** 

San Francisco Bay Bridge

Pedestrian and Bike Activity on Bay Bridge expected to be greater than on Golden Gate Bridge

| For Comparison: The Golden Gate Bridge |                                                              |
|----------------------------------------|--------------------------------------------------------------|
| Pedestrians                            | 250 per hour 12 hours a day, Spring-Fall                     |
| Bicycles                               | 220 per hour 12 hours a day, Spring-Fall                     |
| Transit                                | 24 Routes stop at the toll plaza                             |
| Parking                                | 200 spaces                                                   |
| Vehicles                               | <b>120,000</b> per day (compared to <b>280,000</b> on SFOBB) |