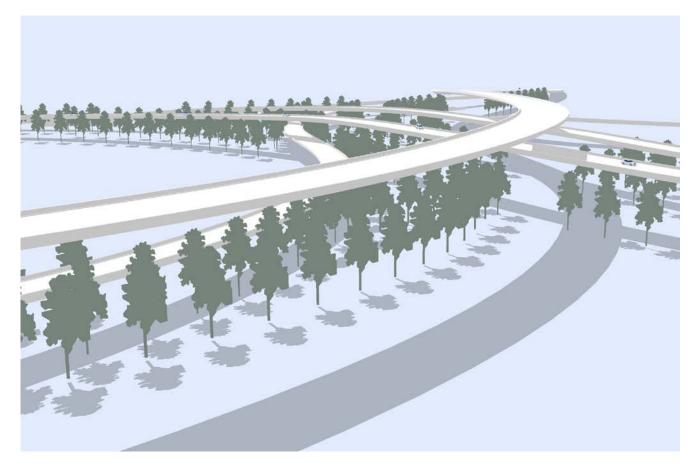

| Morri aa                                                                                                                                                                             |                |                        | 11 1 1 1        | d not be underta  | 1                                       |                        |

65-71 dBa at proposed park site is compatible with most recreational uses.

65 dBa is similar to a car driving 35 mph passing 65 feet away.

70dBa is similar to a hair dryer at 3 feet away.

SOURCE: State of California, Governor's Office of Planning and Research, 2003, General Plan Guidelines, October 2003,

### **VIEWS**





### **SEEING THE BRIDGE**











### **PARK: CHARACTER**















### **GREENING**









### PLANTING STRUCTURE OVERLAY



### MOVIE



### **TRAIL MAP**





**Concessions** 



**Environmental Resources** 



**Festivals and Events** 



**Park Access** 



**Passive Recreation** 



**Public Health** 



History, Culture, Education And Museums



**Active Recreation** 



**Bridge Experience** 

**Bike Path Proposed Trail Bay Trail** 

### **PROGRAM**





### **CONCEPTS**



**Great Destinations** 



**Getting There** 



Relax and Regenerate







**Great Destinations** 

3

**Getting There** 

2

Relax and Regenerate

1

### **Relax and Regenerate**



### **Getting There**



#### **Great Destinations**



## CONCEPT 1 RELAX AND REGENERATE



### **Relax and Regenerate**



### **CONCEPTS**





### **ECOLOGY: Existing Ecological Conditions**



### **RELAX AND REGE