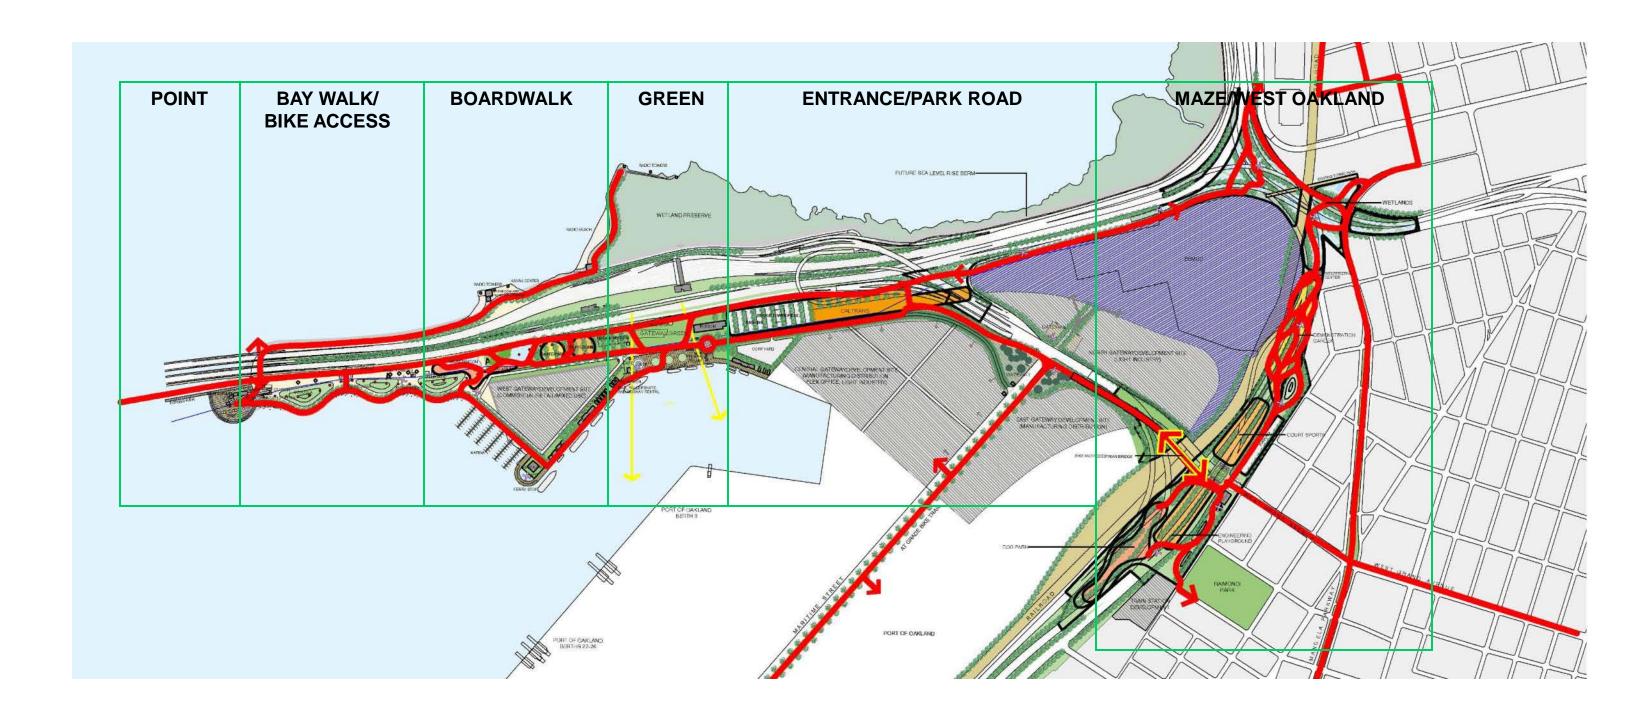

### **RELAX AND REGENERATE: THE POINT**

### **RELAX AND REGENERATE: BAY WALK / ACCESS POINT**

### **RELAX AND REGENERATE: ACCESS POINT**

### **RELAX AND REGENERATE: THE GREEN**

### RELAX AND REGENERATE: BOARDWALK

### **RELAX AND REGENERATE: ENTRY**

### **RELAX AND REGENERATE: THE MAZE / WEST OAKLAND**