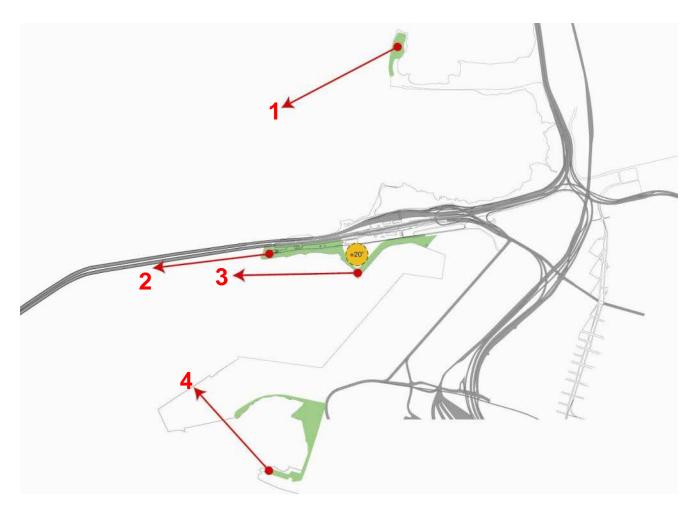

### **RELAX AND REGENERATE: THE POINT**

### **RELAX AND REGENERATE: BAY WALK / ACCESS POINT**

### **RELAX AND REGENERATE: ACCESS POINT**

### **RELAX AND REGENERATE: THE GREEN**

### RELAX AND REGENERATE: BOARDWALK

### **RELAX AND REGENERATE: ENTRY**

### **RELAX AND REGENERATE: THE MAZE / WEST OAKLAND**