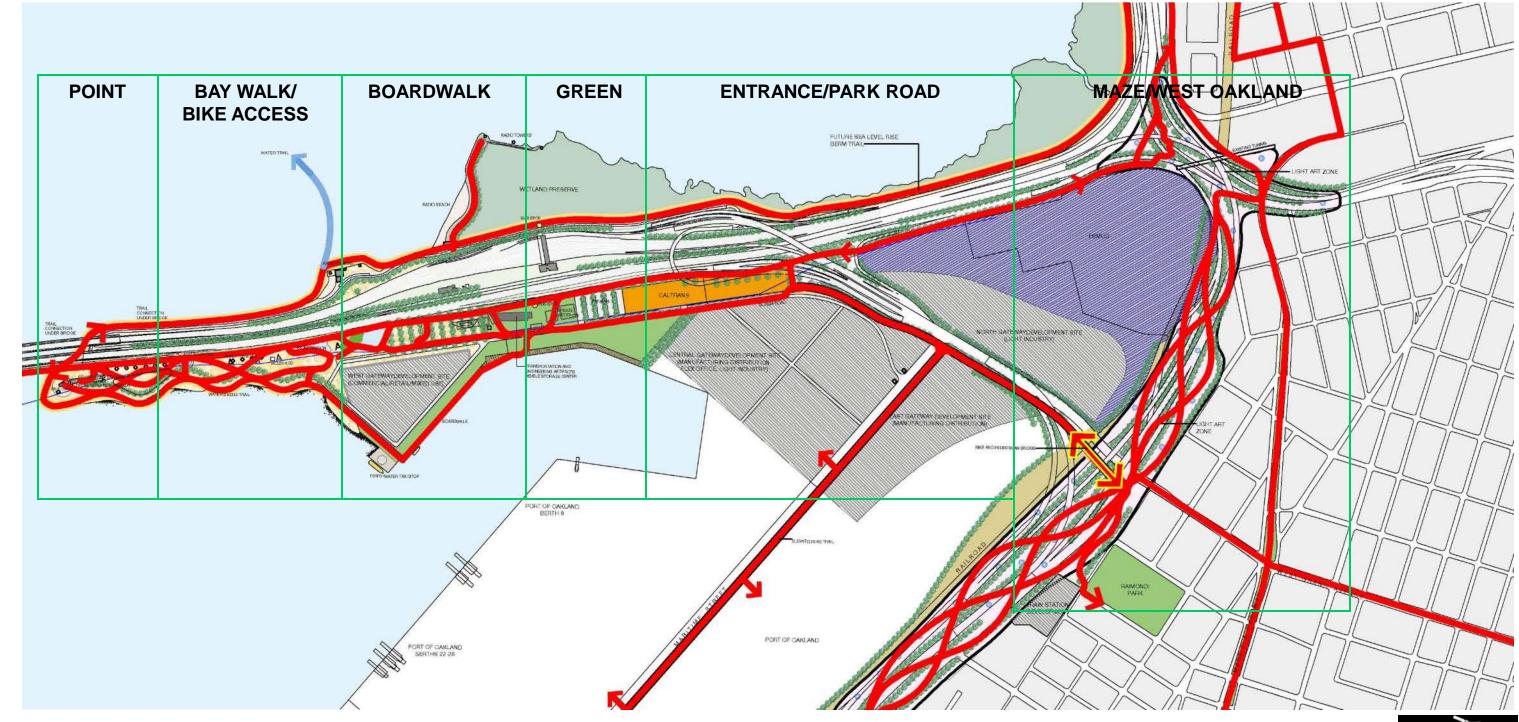

### **RELAX AND REGENERATE: THE POINT**

### **RELAX AND REGENERATE: BAY WALK / ACCESS POINT**

### **RELAX AND REGENERATE: ACCESS POINT**

### **RELAX AND REGENERATE: THE GREEN**

### RELAX AND REGENERATE: BOARDWALK

### **RELAX AND REGENERATE: ENTRY**

### **RELAX AND REGENERATE: THE MAZE / WEST OAKLAND**