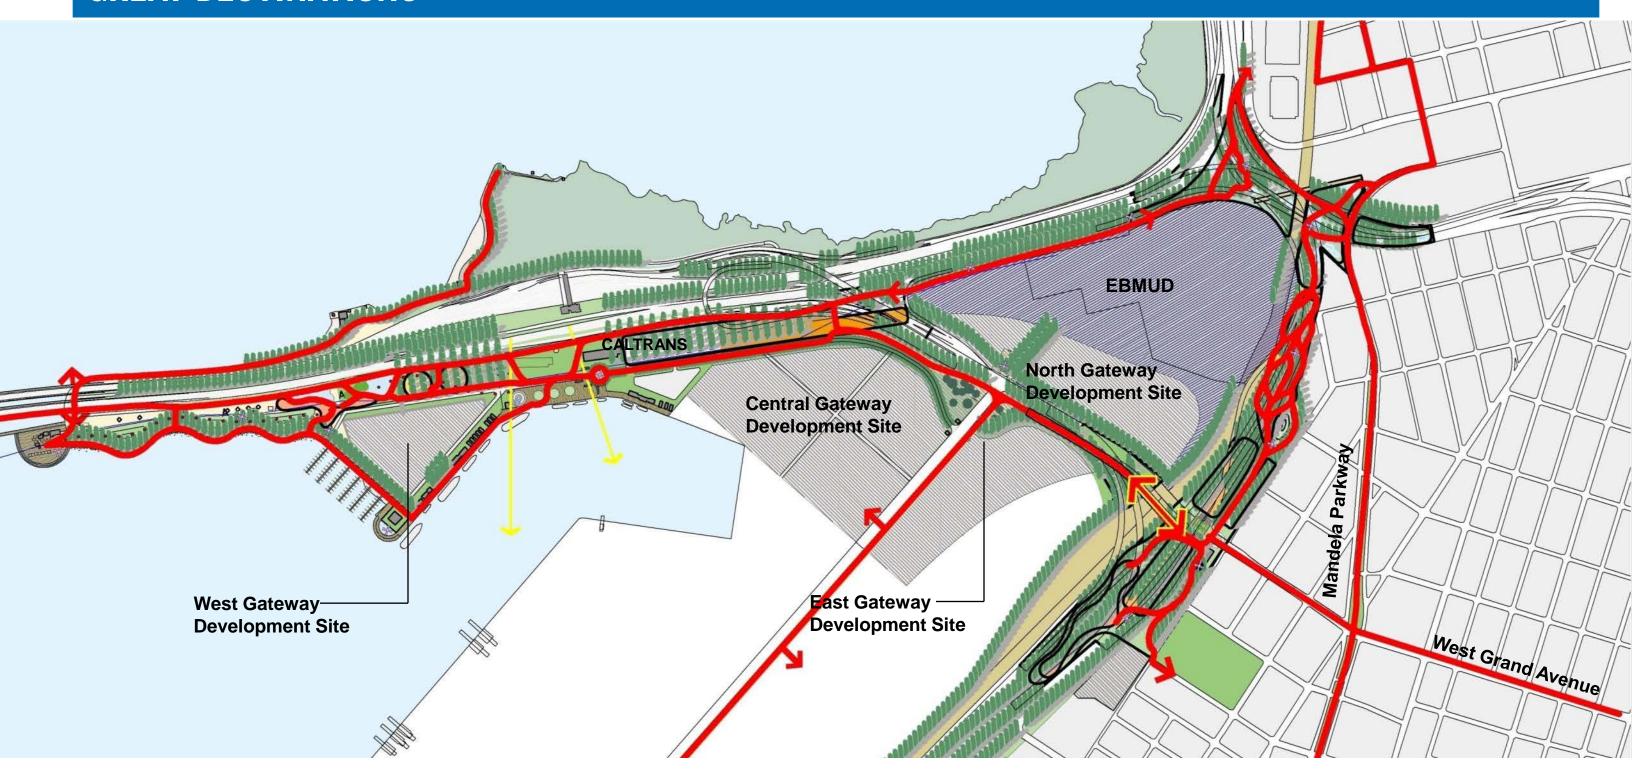

| 24 Routes stop at the toll plaza                             |
| Parking                                | 200 spaces                                                   |
| Vehicles                               | <b>120,000</b> per day (compared to <b>280,000</b> on SFOBB) |

#### **GETTING THERE**



# **GETTING THERE: THE POINT**









# **GETTING THERE: BAYWALK / ACCESS POINT**









# **GETTING THERE: ACCESS POINT**





# **GETTING THERE: THE GREEN**









# **GETTING THERE: THE GREEN**



#### **GETTING THERE: BOARDWALK**







#### **GETTING THERE: ENTRY**











# **GETTING THERE: THE MAZE / WEST OAKLAND**

















# CONCEPT 3 GREAT DESTINATIONS



# **Three Concepts**

#### **Great Destinations**



#### **GREAT DESTINATIONS**



# HISTORY, CULTURE, LEGENDS

















# **BRIDGE ENGINEERING MARVELS**









#### **GREAT DESTINATIONS**



# **GREAT DESTINATIONS: THE POINT**











# **GREAT DESTINATIONS: THE POINT**



# GREAT DESTINATIONS: BAYWALK / ACCESS POINT









# **GREAT DESTINATIONS: BAYWALK**



# GREAT DESTINATIONS: ACCESS POINT







# **GREAT DESTINATIONS: THE GREEN**

















# **GREAT DESTINATIONS: THE GREEN**



#### **GREAT DESTINATIONS: BOARDWALK**













# **GREAT DESTINATIONS: BOARDWALK**



# **GREAT DESTINATIONS: THE ENTRY**









# **GREAT DESTINATIONS: THE ENTRY**



#### **GREAT DESTINATIONS: THE MAZE / WEST OAKLAND**









# **GREAT DESTINATIONS: THE MAZE**



# **GREAT DESTINATIONS: THE MAZE / WEST OAKLAND**



















# MOVIE

# WHAT WOULD MAK