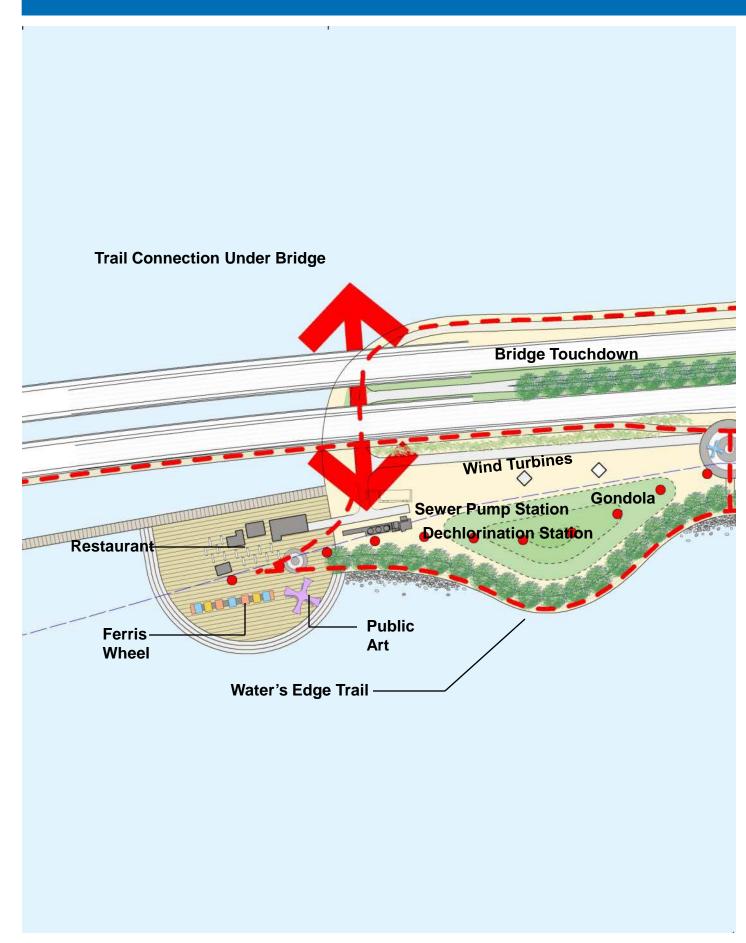

### **RELAX AND REGENERATE: THE POINT**

### **RELAX AND REGENERATE: BAY WALK / ACCESS POINT**