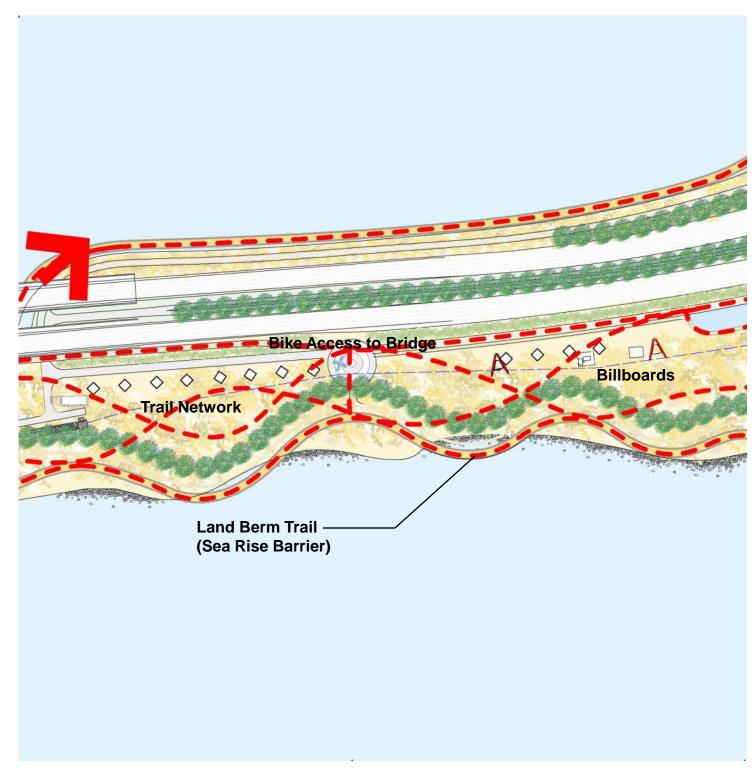

|
|----------------------------------------|--------------------------------------------------------------|
| Pedestrians                            | 250 per hour 12 hours a day, Spring-Fall                     |
| Bicycles                               | 220 per hour 12 hours a day, Spring-Fall                     |
| Transit                                | 24 Routes stop at the toll plaza                             |
| Parking                                | 200 spaces                                                   |
| Vehicles                               | <b>120,000</b> per day (compared to <b>280,000</b> on SFOBB) |

#### **GETTING THERE**



# **GETTING THERE: THE POINT**









# **GETTING THERE: BAYWALK / ACCESS POINT**









# **GETTING THERE: ACCESS POINT**





# **GETTING THERE: THE GREEN**









# **GETTING THERE: THE GREEN**



#### **GETTING THERE: BOARDWALK**







#### **GETTING THERE: ENTRY**











# **GETTING THERE: THE MAZE / WEST OAKLAND**

















# CONCEPT 3 GREAT DESTINATIONS



# **Three Concepts**

#### **Great Destinations**



#### **GREAT DESTINATIONS**



# HISTORY, CULTURE, LEGENDS

















# **BRIDGE ENGINEERING MARVELS**









#### **GREAT DESTINATIONS**



# **GREAT DESTINATIONS: THE POINT**











# **GREAT DESTINATIONS: THE POINT**



# GREAT DESTINATIONS: BAYWALK / ACCESS POINT









# **GREAT DESTINATIONS: BAYWALK**



# GREAT DESTINATIONS: ACCESS POINT







# **GREAT DESTINATIONS: THE GREEN**

















# **GREAT DESTINATIONS: THE