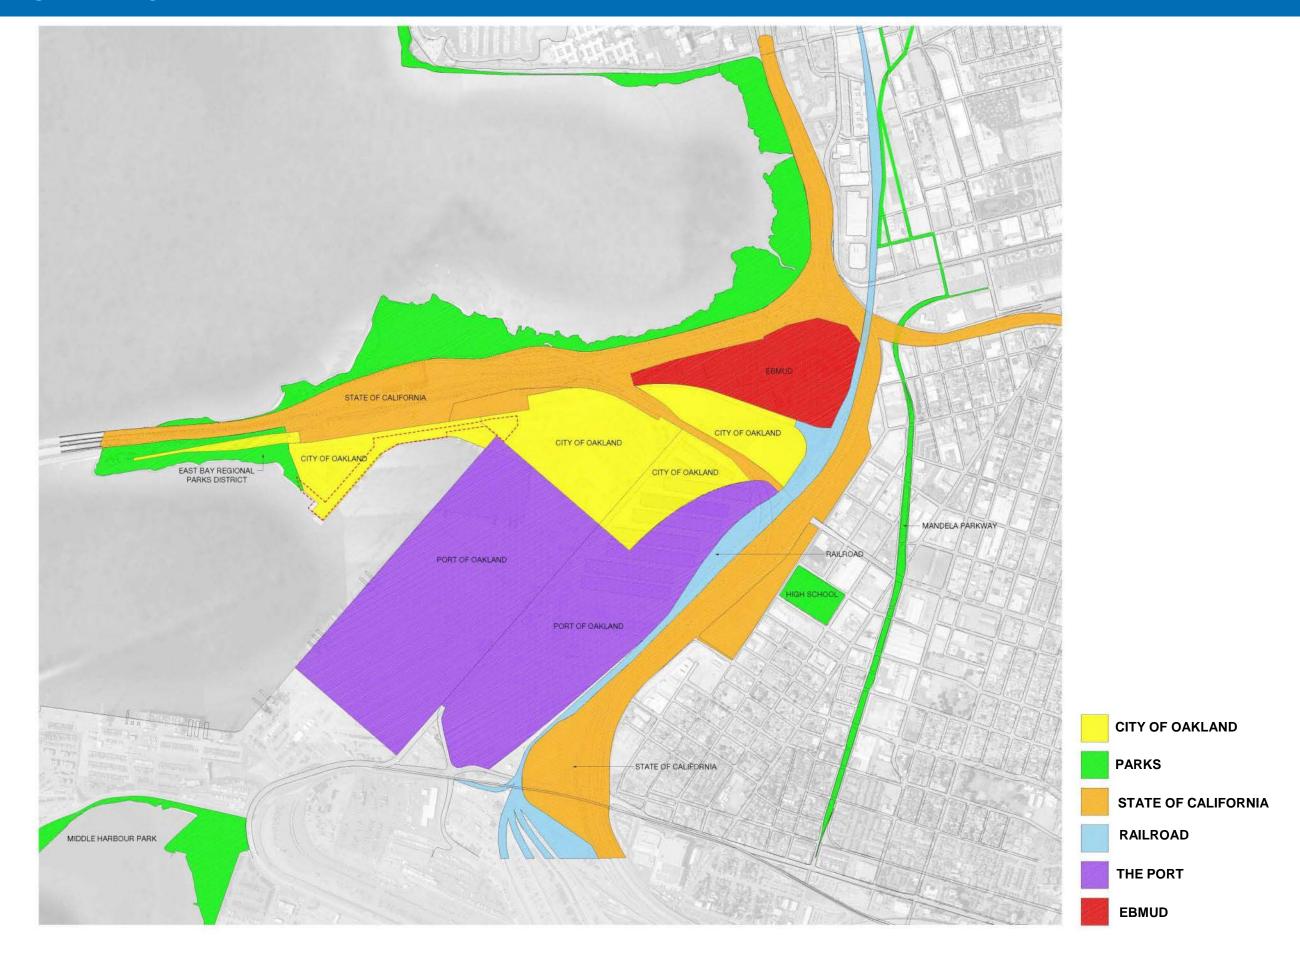

est Oakland            |                                                | (9.3%)  |
| Emeryville              |                                                | (7.7%)  |
| San Francisco/Peninsula | <u> </u>                                       | (6.5%)  |
| North Bay               | <u> </u>                                       | (2.8%)  |
| Berkeley                | <b>*</b> • • • • • • • • • • • • • • • • • • • | (2.8%)  |
| Alameda                 | <u> </u>                                       | (2.5%)  |
| South Bay               | †                                              | (0.6%)  |

### How will you get there?



# **What We Heard: COMMENT CARD RESPONSES**







Scenery!
Great Views!

Goes for miles...

Integrated with the City

Family Friendly









# LAND OWNERSHIP



# 3D EXPERIENCE





# MOVIE

# **PARK AREA**



# **MAXIMUM POTENTIAL PARK AREA**



# SITE PROGRAM OPPORTUNITIES: SCALE COMPARISONS



### PARK HISTORY: PLEASURE AND PUBLIC HEALTH



The East Bay Regional Park District will preserve a priceless heritage of natural and cultural resources open space, parks and trails for the future and will set aside park areas for enjoyment and healthful recreation for generations to come. An environmental ethic guides us in all that we do.

# **PROCESSION**





### **EDGE**









### **CONNECTIONS EVALUATED**



### PARKS NEAR FREEWAYS AND INDUSTRIAL USES?











#### LAND USE COMPATIBILITY FOR COMMUNITY NOISE ENVIRONMENT

| LAND USE CATEGORY                                               | 50 55 60