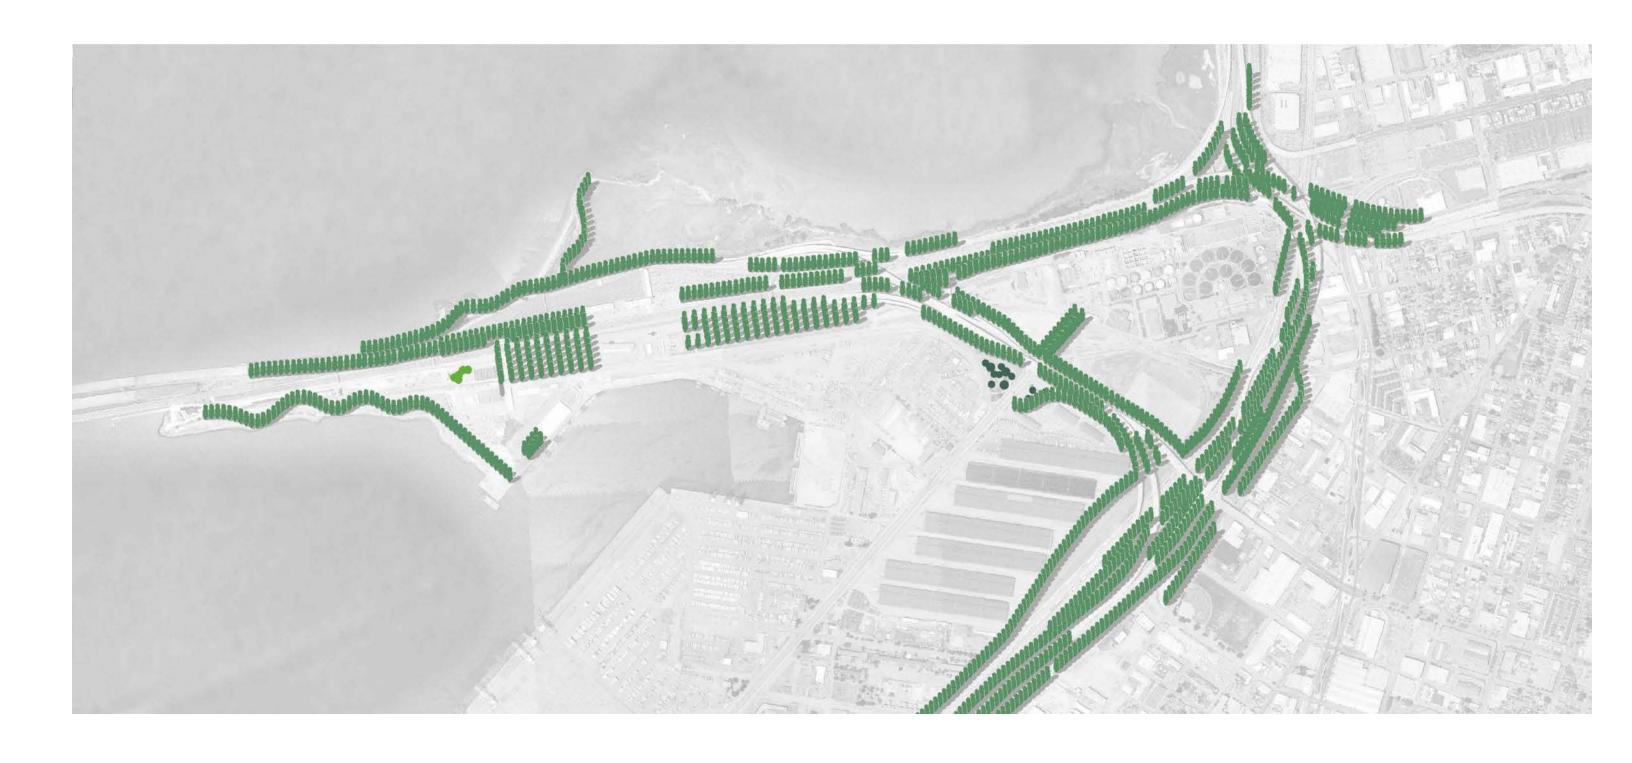

| Morri aa                                                                                                                                                                             |                |                        | 11 1 1 1        | d not be underta  | 1                                       |                        |

65-71 dBa at proposed park site is compatible with most recreational uses.

65 dBa is similar to a car driving 35 mph passing 65 feet away.

70dBa is similar to a hair dryer at 3 feet away.

SOURCE: State of California, Governor's Office of Planning and Research, 2003, General Plan Guidelines, October 2003,

### **VIEWS**





### **SEEING THE BRIDGE**











### **PARK: CHARACTER**















### **GREENING**









### PLANTING STRUCTURE OVERLAY



### MOVIE



### **TRAIL MAP**





**Concessions** 



**Environmental Resources** 



**Festivals and Events** 



**Park Access** 



**Passive Recreation** 



**Public Health** 



History, Culture, Education And Museums



**Active Recreation** 



**Bridge Experience** 

**Bike Path Proposed Trail Bay Trail** 

### **PROGRAM**





### **CONCEPTS**



**Great Destinations** 



**Getting There** 



Relax and Regenerate







**Great Destinations** 

3

**Getting There** 

2

Relax and Regenerate

1

### **Relax and Regenerate**



### **Getting There**



#### **Great Destinations**



## CONCEPT 1 RELAX AND REGENERATE



### **Relax and Regenerate**



### **CONCEPTS**





### **ECOLOGY: Existing Ecological Conditions**



### **RELAX AND REGENERATE**





### **RELAX AND REGE