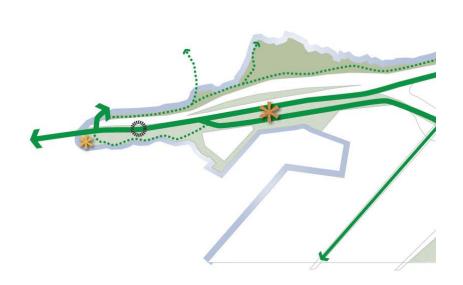

# **GETTING THERE: THE POINT**

# **GETTING THERE: BAYWALK / ACCESS POINT**

# **GETTING THERE: ACCESS POINT**

# **GETTING THERE: THE GREEN**

#### **GETTING THERE: BOARDWALK**

#### **GETTING THERE: ENTRY**

# **GETTING THERE: THE MAZE / WEST OAKLAND**