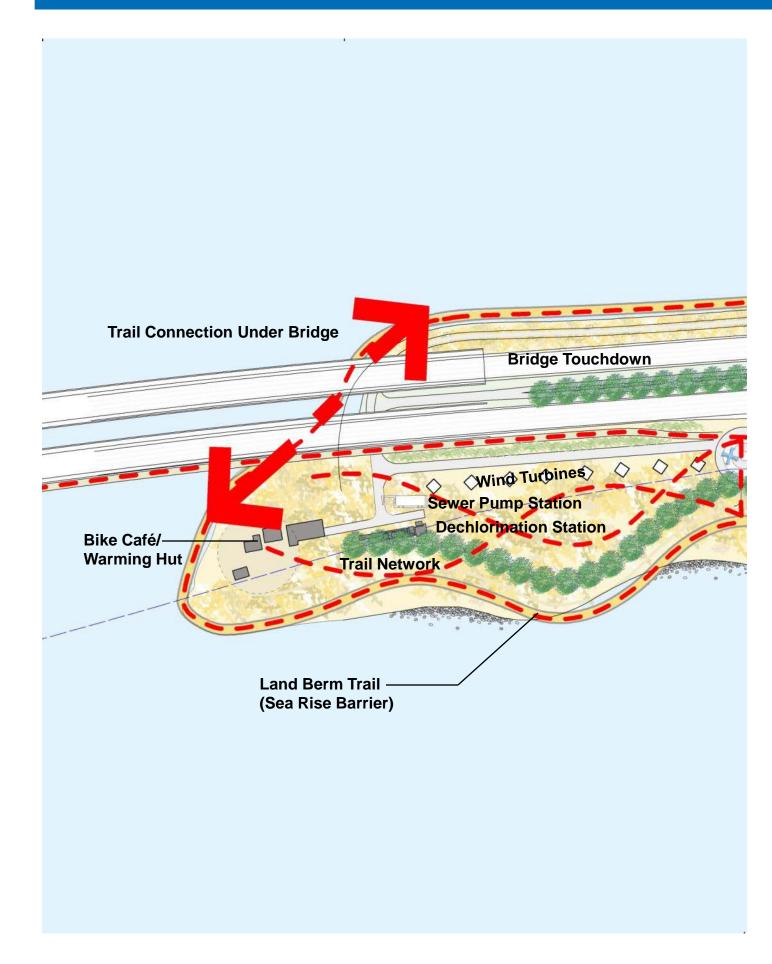

### **RELAX AND REGENERATE: THE POINT**

### **RELAX AND REGENERATE: BAY WALK / ACCESS POINT**