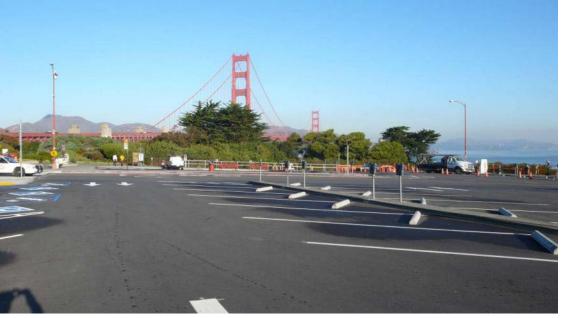

# **ACCESS: Bridge Uses**

**Golden Gate Bridge** 

San Francisco Bay Bridge

Pedestrian and Bike Activity on Bay Bridge expected to be greater than on Golden Gate Bridge

| For Comparison: The Golden Gate Bridge |                                                              |
|----------------------------------------|--------------------------------------------------------------|
| Pedestrians                            | 250 per hour 12 hours a day, Spring-Fall                     |
| Bicycles                               | 220 per hour 12 hours a day, Spring-Fall                     |
| Transit                                | 24 Routes stop at the toll plaza                             |
| Parking                                | 200 spaces                                                   |
| Vehicles                               | <b>120,000</b> per day (compared to <b>280,000</b> on SFOBB) |