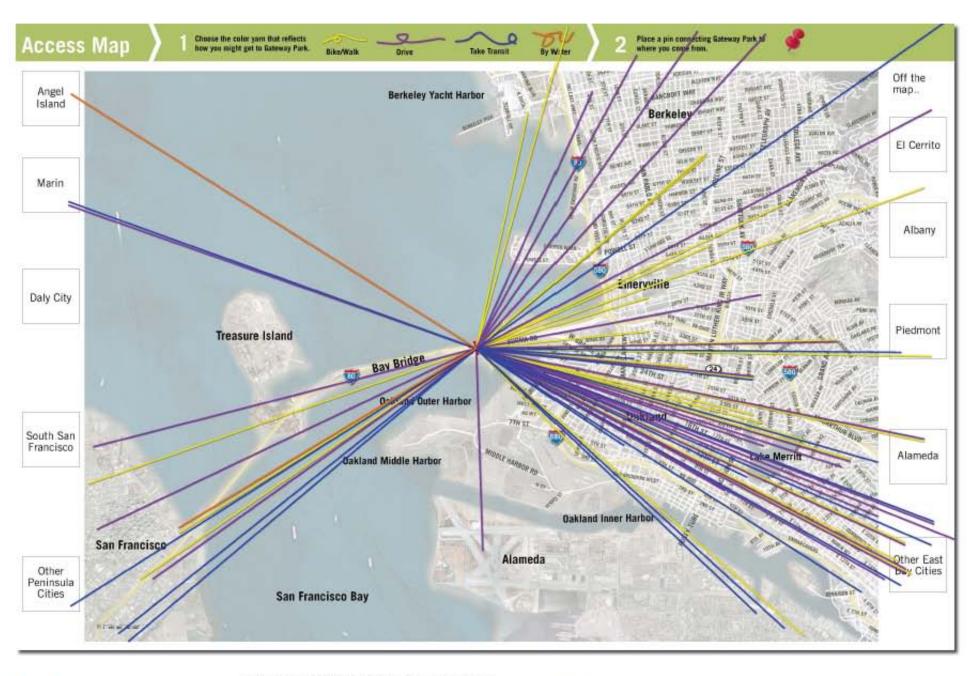

# **What We Heard: ACCESS**

### At the workshop...

| East Bay                | ************ | (33.3%) |
|-------------------------|--------------|---------|
| Oakland                 | *********    | (24.2%) |
| West Oakland            | ***          | (7.6%)  |
| Emeryville              | ŤŤ           | (3.0%)  |
| San Francisco/Peninsula | ****         | (15.2%) |
| North Bay               | ŤŤŤ          | (4.5%)  |
| Berkeley                | ****         | (12.1%) |

### How will you get there?

### After the workshop, from the online survey...

When you visit Gateway Park, where will you be coming from?

| East Bay                | <u> </u>                                       | (35.2%) |
|-------------------------|------------------------------------------------|---------|
| Oakland                 | <del>^</del>                                   | (32.7%) |
| West Oakland            |                                                | (9.3%)  |
| Emeryville              |                                                | (7.7%)  |
| San Francisco/Peninsula | <u> </u>                                       | (6.5%)  |
| North Bay               | <u> </u>                                       | (2.8%)  |
| Berkeley                | <b>*</b> • • • • • • • • • • • • • • • • • • • | (2.8%)  |
| Alameda                 | <u> </u>                                       | (2.5%)  |
| South Bay               | †                                              | (0.6%)  |