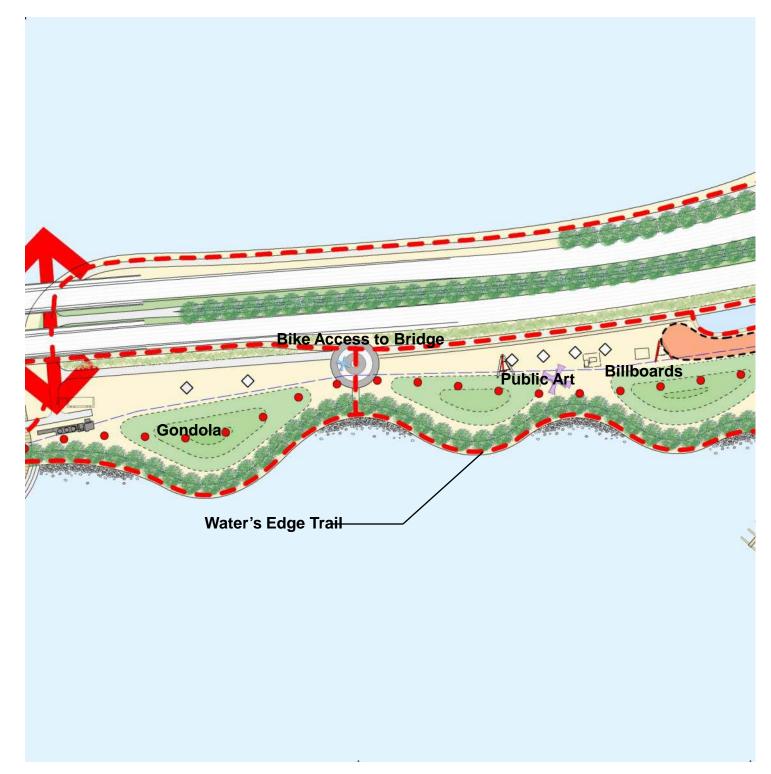

### **RELAX AND REGENERATE: THE POINT**

### **RELAX AND REGENERATE: BAY WALK / ACCESS POINT**

### **RELAX AND REGENERATE: ACCESS POINT**

### **RELAX AND REGENERATE: THE GREEN**

### RELAX AND REGENERATE: BOARDWALK

### **RELAX AND REGENERATE: ENTRY**

### **RELAX AND REGENERATE: THE MAZE / WEST OAKLAND**