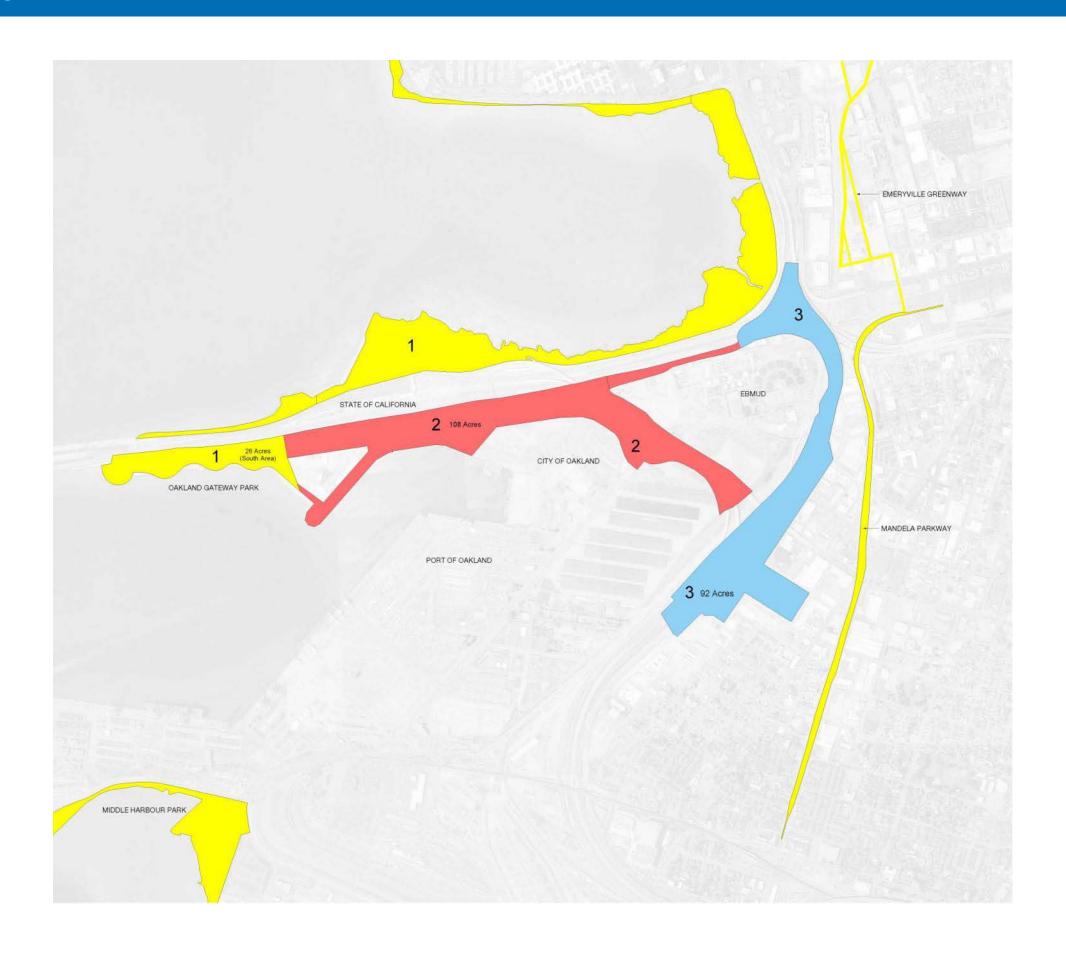

Emeryville              |                                                | (7.7%)  |
| San Francisco/Peninsula | <u> </u>                                       | (6.5%)  |
| North Bay               | <u> </u>                                       | (2.8%)  |
| Berkeley                | <b>*</b> • • • • • • • • • • • • • • • • • • • | (2.8%)  |
| Alameda                 | <u> </u>                                       | (2.5%)  |
| South Bay               | †                                              | (0.6%)  |

### How will you get there?



# **What We Heard: COMMENT CARD RESPONSES**







Scenery!
Great Views!

Goes for miles...

Integrated with the City

Family Friendly









# LAND OWNERSHIP



# 3D EXPERIENCE





# MOVIE

# **PARK AREA**



# **MAXIMUM POTENTIAL PARK AREA**



# SITE PROGRAM OPPORTUNITIES: SCALE COMPARISONS



### PARK HISTORY: PLEASURE AND PUBLIC HEALTH



The East Bay Regional Park District will preserve a priceless heritage of natural and cultural resources open space, parks and trails for the future and will set aside park areas for enjoyment and healthful recreation for generations to come. An environmental ethic guides us in all that we do.

# **PROCESSION**





### **EDGE**









### **CONNECTIONS EVALUATED**



### PARKS NEAR FREEWAYS AND INDUSTRIAL USES?











#### LAND USE COMPATIBILITY FOR COMMUNITY NOISE ENVIRONMENT

| LAND USE CATEGORY                                               | 50 55 60