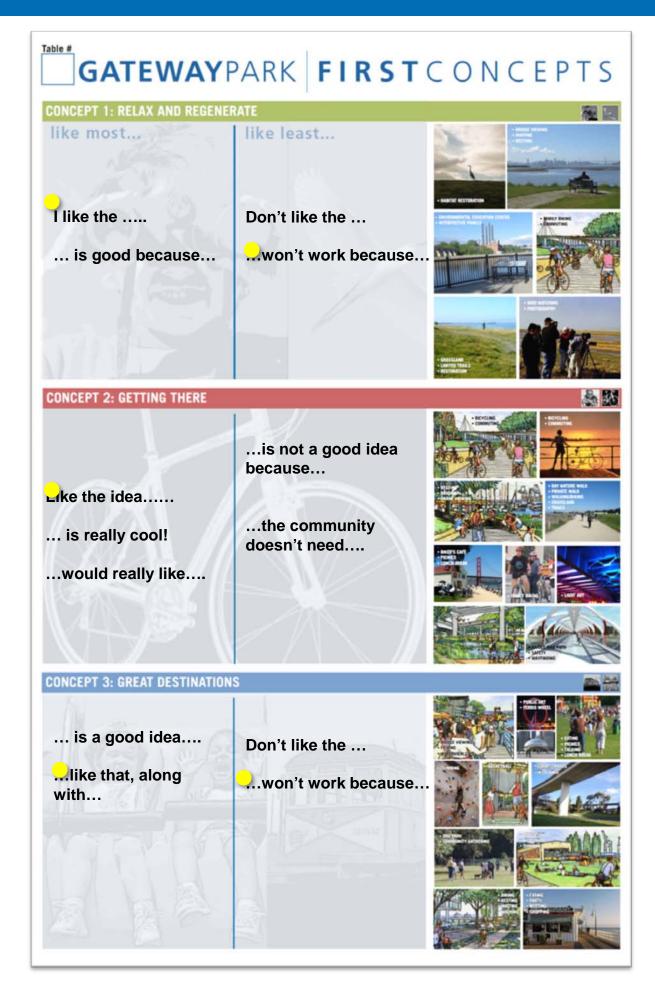

# WHAT WOULD MAKE YOU LOVE THIS PARK?

**Break Out Session 7:30 to 8:30pm - 5 step process** 

- 1. Introductions
- 2. Clarification of 3 Concepts Overview
- 3. Discussion of 3 Concepts Likes and Dislikes
- 4. Discussion of Preferred Direction Frames
- 5. Preparation of Report Back

#### **Preferred Plan Components**

 3-4 things the group find most compelling in their composite plan

Ideas for building support for this park idea

www.baybridgegatewaypark.org contact@BayBridgeGatewayPark.org