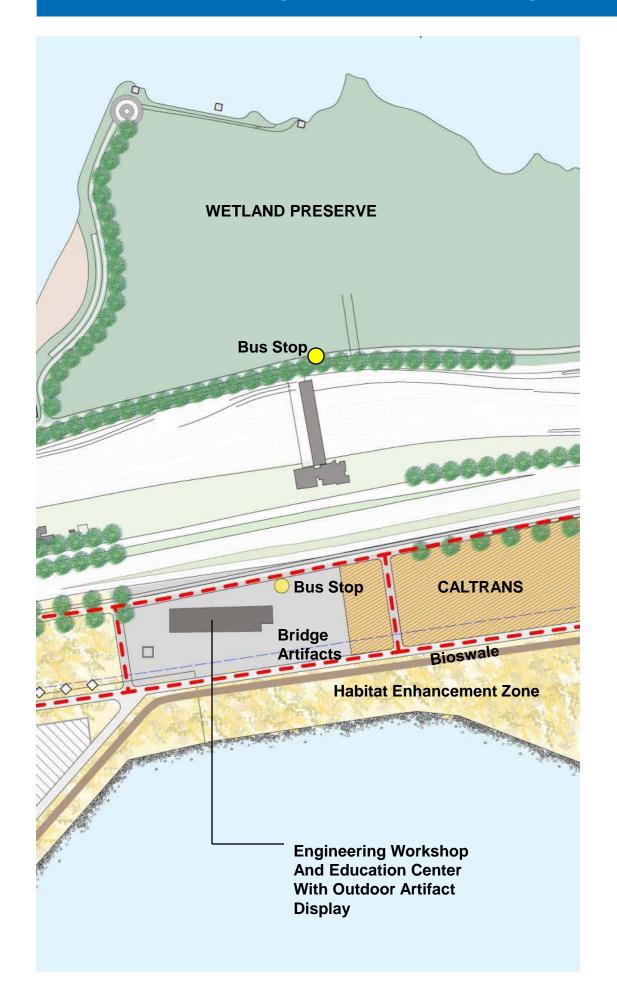

** 



History, Culture, Education And Museums



**Active Recreation** 



**Bridge Experience** 

**Bike Path Proposed Trail Bay Trail** 

### **PROGRAM**





### **CONCEPTS**



**Great Destinations** 



**Getting There** 



Relax and Regenerate







**Great Destinations** 

3

**Getting There** 

2

Relax and Regenerate

1

### **Relax and Regenerate**



### **Getting There**



#### **Great Destinations**



## CONCEPT 1 RELAX AND REGENERATE



### **Relax and Regenerate**



### **CONCEPTS**





### **ECOLOGY: Existing Ecological Conditions**



### **RELAX AND REGENERATE**





### **RELAX AND REGENERATE: THE POINT**







### **RELAX AND REGENERATE: BAY WALK / ACCESS POINT**









### **RELAX AND REGENERATE: ACCESS POINT**







### **RELAX AND REGENERATE: THE GREEN**









### RELAX AND REGENERATE: BOARDWALK









### **RELAX AND REGENERATE: ENTRY**







### **RELAX AND REGENERATE: THE MAZE / WEST OAKLAND**







# CONCEPT 2 GETTING THERE



### **Getting There**



### **CONCEPTS**





### **ACCESS: Bay Trail Facilities**



# **ACCESS: Bridge Uses**



**Golden Gate Bridge** 



San Francisco Bay Bridge

Pedestrian and Bike Activity on Bay Bridge expected to be greater than on Golden Gate Bridge

| For Comparison: The Golden Gate Bridge |                                                              |
|----------------------------------------|--------------------------------------------------------------|
| Pedestrians                            | 250 per hour 12 hours a day, Spring-Fall                     |
| Bicycles