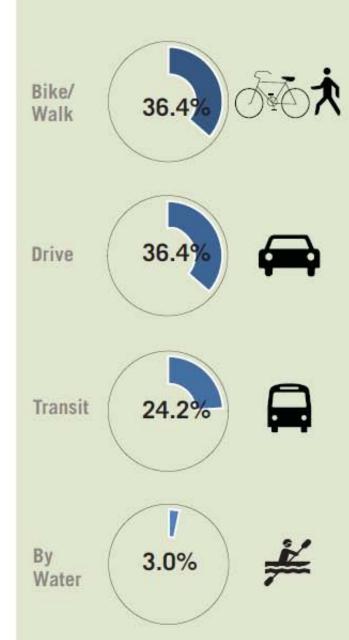

# **What We Heard: ACCESS**

### After the workshop, from the online survey...

When you visit Gateway Park, where will you be coming from?

| East Bay                | <u> </u>                                       | (35.2%) |
|-------------------------|------------------------------------------------|---------|
| Oakland                 | <del>^</del>                                   | (32.7%) |
| West Oakland            |                                                | (9.3%)  |
| Emeryville              |                                                | (7.7%)  |
| San Francisco/Peninsula | <u> </u>                                       | (6.5%)  |
| North Bay               | <u> </u>                                       | (2.8%)  |
| Berkeley                | <b>*</b> • • • • • • • • • • • • • • • • • • • | (2.8%)  |
| Alameda                 | <u> </u>                                       | (2.5%)  |
| South Bay               | †                                              | (0.6%)  |

### How will you get there?