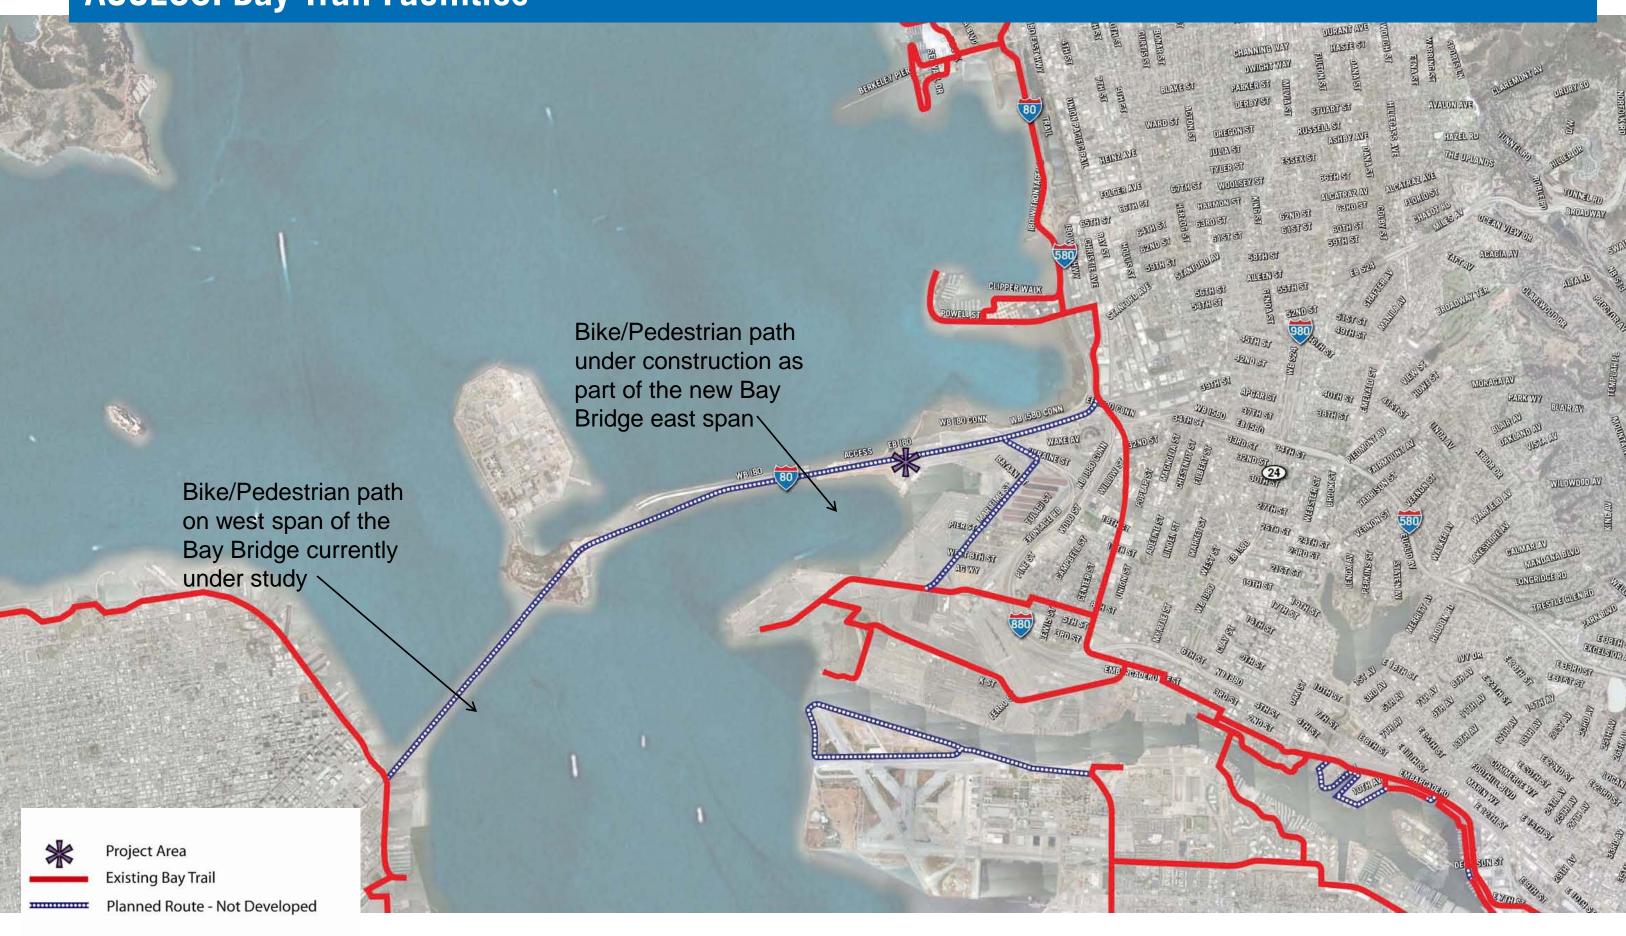

inations** 

3

**Getting There** 

2

Relax and Regenerate

1

### **Relax and Regenerate**



### **Getting There**



#### **Great Destinations**



## CONCEPT 1 RELAX AND REGENERATE



### **Relax and Regenerate**



### **CONCEPTS**





### **ECOLOGY: Existing Ecological Conditions**



### **RELAX AND REGENERATE**





### **RELAX AND REGENERATE: THE POINT**







### **RELAX AND REGENERATE: BAY WALK / ACCESS POINT**









### **RELAX AND REGENERATE: ACCESS POINT**







### **RELAX AND REGENERATE: THE GREEN**









### RELAX AND REGENERATE: BOARDWALK









### **RELAX AND REGENERATE: ENTRY**







### **RELAX AND REGENERATE: THE MAZE / WEST OAKLAND**







# CONCEPT 2 GETTING THERE



### **Getting There**



### **CONCEPTS**





### **ACCESS: Bay Trail Facilities**



# **ACCESS: Bridge Uses**



**Golden Gate Bridge** 



San Francisco Bay Bridge

Pedestrian and Bike Activity on Bay Bridge expected to be greater than on Golden Gate Bridge

| For Comparison: The Golden Gate Bridge |                                                              |
|----------------------------------------|--------------------------------------------------------------|
| Pedestrians                            | 250 per hour 12 hours a day, Spring-Fall                     |
| Bicycles                               | 220 per hour 12 hours a day, Spring-Fall                     |
| Transit                                | 24 Routes stop at the toll plaza                             |
| Parking                                | 200 spaces