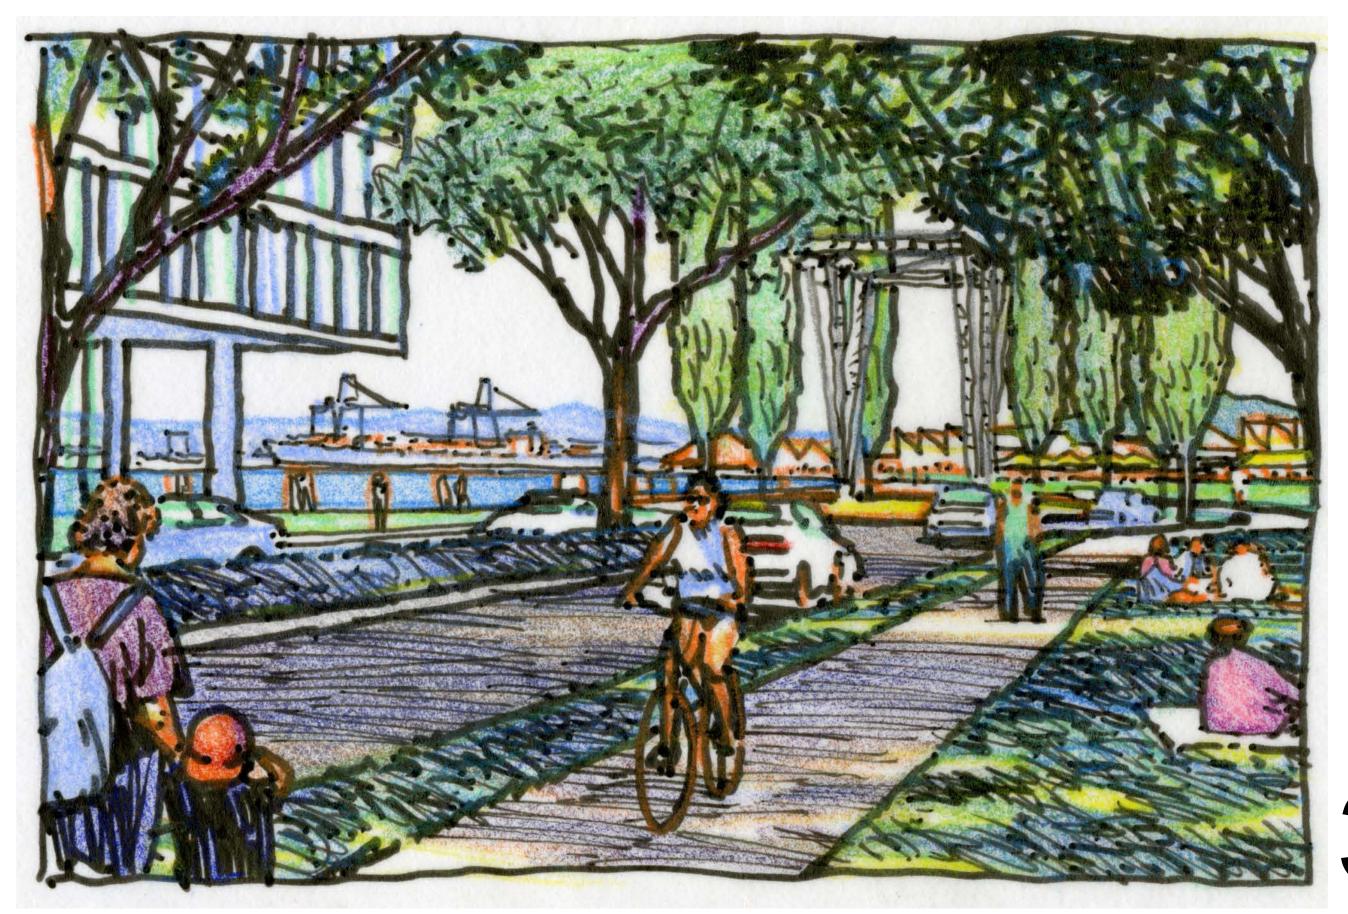

### **ACCESS: Bay Trail Facilities**

# **ACCESS: Bridge Uses**

**Golden Gate Bridge** 

San Francisco Bay Bridge

Pedestrian and Bike Activity on Bay Bridge expected to be greater than on Golden Gate Bridge

| For Comparison: The Golden Gate Bridge |                                                              |
|----------------------------------------|--------------------------------------------------------------|
| Pedestrians                            | 250 per hour 12 hours a day, Spring-Fall                     |
| Bicycles                               | 220 per hour 12 hours a day, Spring-Fall                     |
| Transit                                | 24 Routes stop at the toll plaza                             |
| Parking                                | 200 spaces                                                   |
| Vehicles                               | <b>120,000</b> per day (compared to <b>280,000</b> on SFOBB) |