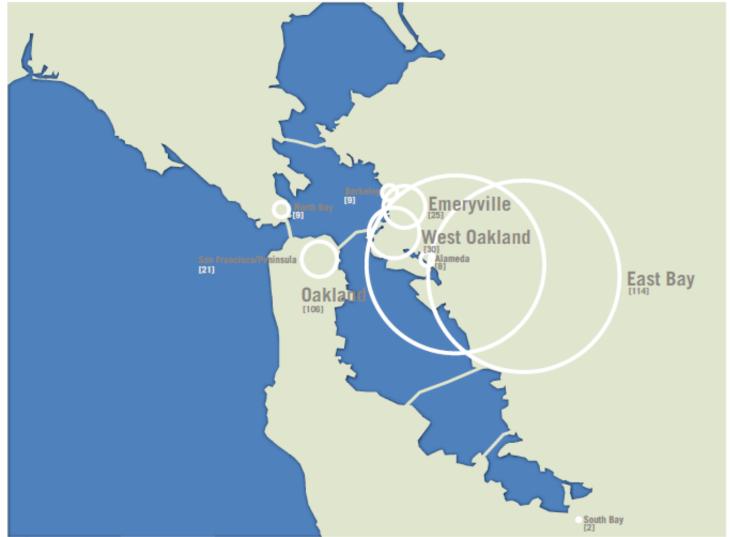

# **What We Heard: ACCESS**

### At the workshop...

| East Bay                | ************ | (33.3%) |
|-------------------------|--------------|---------|
| Oakland                 | *********    | (24.2%) |
| West Oakland            | ***          | (7.6%)  |
| Emeryville              | ŤŤ           | (3.0%)  |
| San Francisco/Peninsula | ****         | (15.2%) |
| North Bay               | ŤŤŤ          | (4.5%)  |
| Berkeley                | ****         | (12.1%) |

### How will you get there?