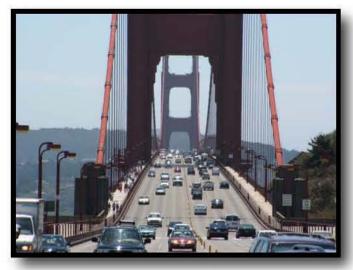

# **ACCESS: Bridge Uses**

**Golden Gate Bridge** 

San Francisco Bay Bridge

Pedestrian and Bike Activity on Bay Bridge expected to be greater than on Golden Gate Bridge

| For Comparison: The Golden Gate Bridge |                                                              |
|----------------------------------------|--------------------------------------------------------------|
| Pedestrians                            | 250 per hour 12 hours a day, Spring-Fall                     |
| Bicycles                               | 220 per hour 12 hours a day, Spring-Fall                     |
| Transit                                | 24 Routes stop at the toll plaza                             |
| Parking                                | 200 spaces                                                   |
| Vehicles                               | <b>120,000</b> per day (compared to <b>280,000</b> on SFOBB) |