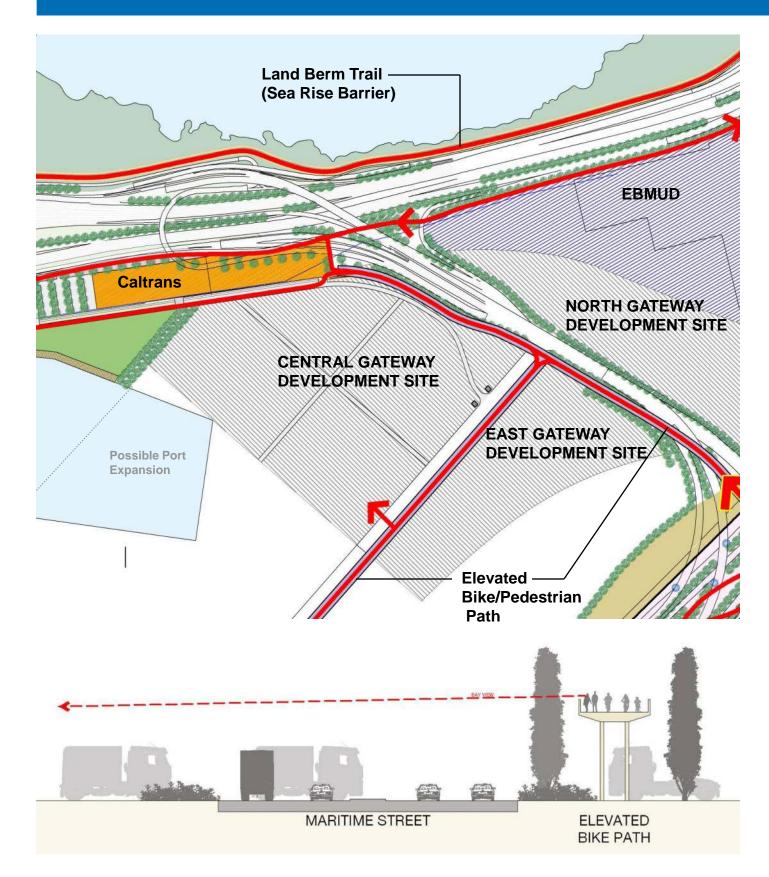

| 250 per hour 12 hours a day, Spring-Fall                     |
| Bicycles                               | 220 per hour 12 hours a day, Spring-Fall                     |
| Transit                                | 24 Routes stop at the toll plaza                             |
| Parking                                | 200 spaces                                                   |
| Vehicles                               | <b>120,000</b> per day (compared to <b>280,000</b> on SFOBB) |

#### **GETTING THERE**



# **GETTING THERE: THE POINT**









# **GETTING THERE: BAYWALK / ACCESS POINT**









# **GETTING THERE: ACCESS POINT**





# **GETTING THERE: THE GREEN**









# **GETTING THERE: THE GREEN**



#### **GETTING THERE: BOARDWALK**







#### **GETTING THERE: ENTRY**











# **GETTING THERE: THE MAZE / WEST OAKLAND**

















# CONCEPT 3 GREAT DESTINATIONS



# **Three Concepts**

#### **Great Destinations**



#### **GREAT DESTINATIONS**



# HISTORY, CULTURE, LEGENDS

















# **BRIDGE ENGINEERING MARVELS**









#### **GREAT DESTINATIONS**



# **GREAT DESTINATIONS: THE POINT**











# **GREAT DESTINATIONS: THE POINT**



# GREAT DESTINATIONS: BAYWALK / ACCESS POINT









# **GREAT DESTINATIONS: BAYWALK**



# GREAT DESTINATIONS: ACCESS POINT







# **GREAT DESTINATIONS: THE GREEN**

















# **GREAT DESTINATIONS: THE GREEN**



#### **GREAT DESTINATIONS: BOARDWALK**













# **GREAT DESTINATIONS: BOARDWALK**



# **GREAT DESTINATIONS: THE ENTRY**









# **GREAT DESTINATIONS: THE ENTRY**



#### *