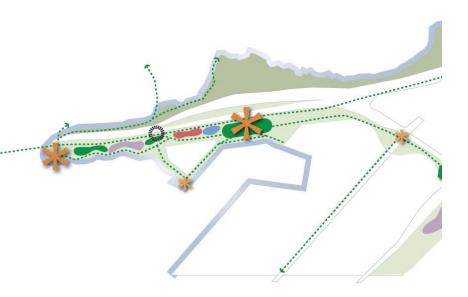

### **RELAX AND REGENERATE: THE POINT**

### **RELAX AND REGENERATE: BAY WALK / ACCESS POINT**

### **RELAX AND REGENERATE: ACCESS POINT**

### **RELAX AND REGENERATE: THE GREEN**

### RELAX AND REGENERATE: BOARDWALK

### **RELAX AND REGENERATE: ENTRY**

### **RELAX AND REGENERATE: THE MAZE / WEST OAKLAND**