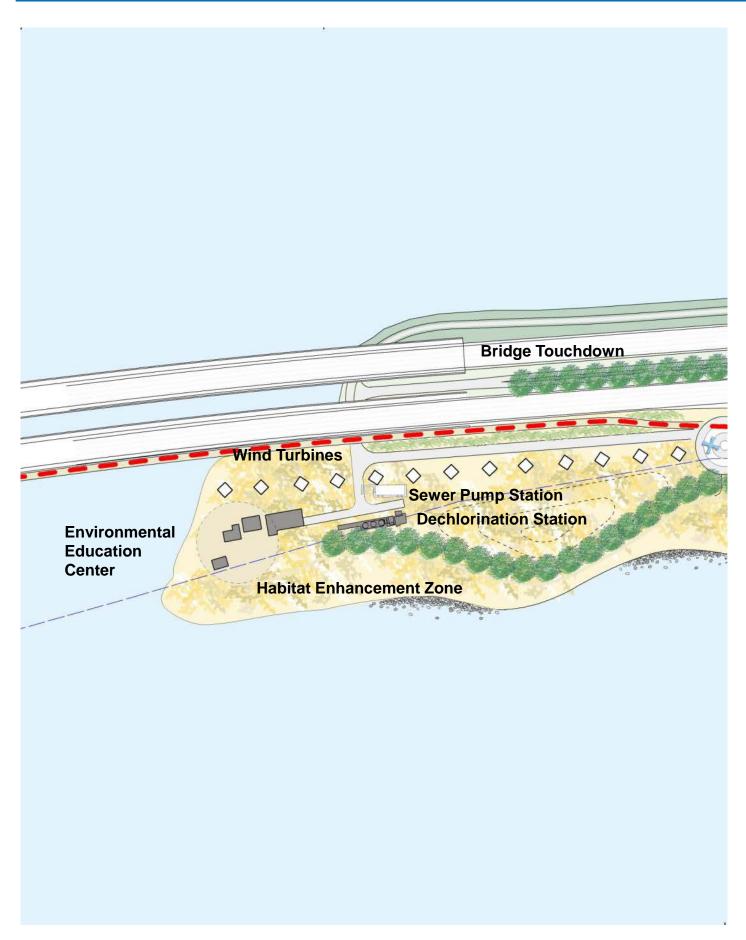

### **RELAX AND REGENERATE: THE POINT**

### **RELAX AND REGENERATE: BAY WALK / ACCESS POINT**

### **RELAX AND REGENERATE: ACCESS POINT**

### **RELAX AND REGENERATE: THE GREEN**

### RELAX AND REGENERATE: BOARDWALK

### **RELAX AND REGENERATE: ENTRY**

### **RELAX AND REGENERATE: THE MAZE / WEST OAKLAND**