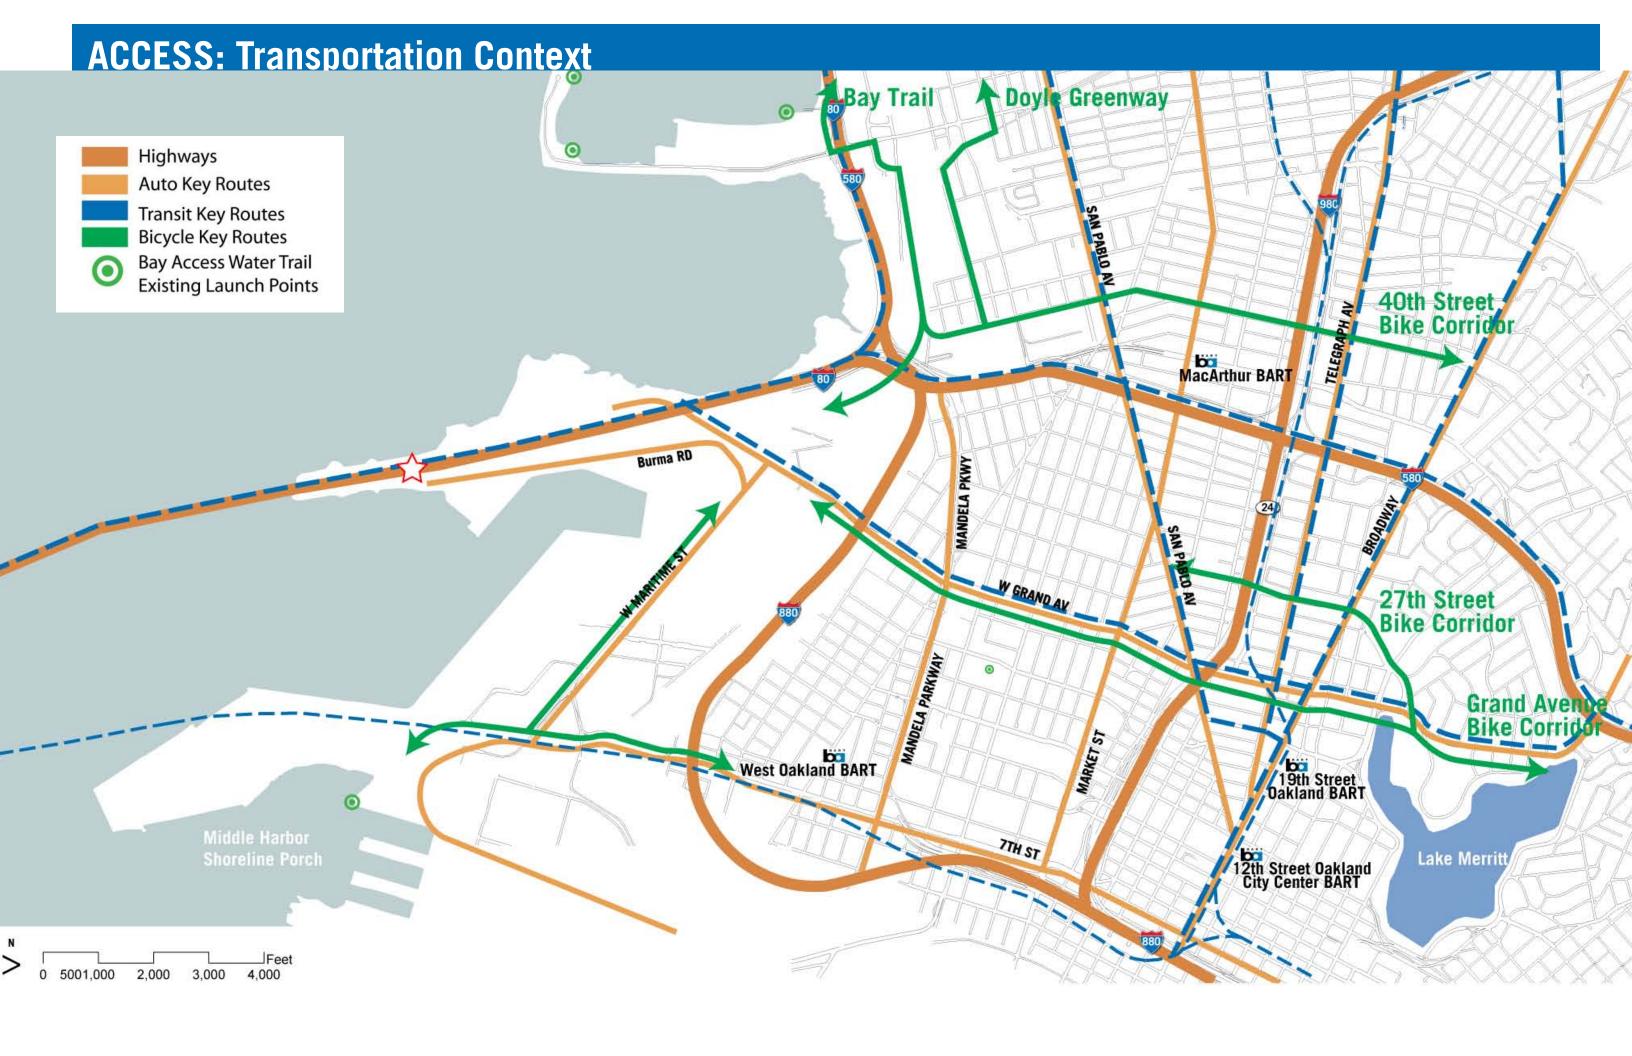

Relax and Regenerate







**Great Destinations** 

3

**Getting There** 

2

Relax and Regenerate

1

### **Relax and Regenerate**



### **Getting There**



#### **Great Destinations**



## CONCEPT 1 RELAX AND REGENERATE



### **Relax and Regenerate**



### **CONCEPTS**





### **ECOLOGY: Existing Ecological Conditions**



### **RELAX AND REGENERATE**





### **RELAX AND REGENERATE: THE POINT**







### **RELAX AND REGENERATE: BAY WALK / ACCESS POINT**









### **RELAX AND REGENERATE: ACCESS POINT**







### **RELAX AND REGENERATE: THE GREEN**









### RELAX AND REGENERATE: BOARDWALK









### **RELAX AND REGENERATE: ENTRY**







### **RELAX AND REGENERATE: THE MAZE / WEST OAKLAND**







# CONCEPT 2 GETTING THERE



### **Getting There**



### **CONCEPTS**





### **ACCESS: Bay Trail Facilities**



# **ACCESS: Bridge Uses**



**Golden Gate Bridge** 



San Francisco Bay Bridge

Pedestrian and Bike Activity on Bay Bridge expected to be greater than on Golden Gate Bridge

| For Comparison: The Golden Gate Bridge |                                                              |
|----------------------------------------|--------------------------------------------------------------|
| Pedestrians                            | 250 per hour 12 hours a day, Spring-Fall                     |
| Bicycles                               | 220 per hour 12 hours a day, Spring-Fall                     |
| Transit                                | 24 Routes stop at the toll plaza                             |
| Parking                                | 200 space