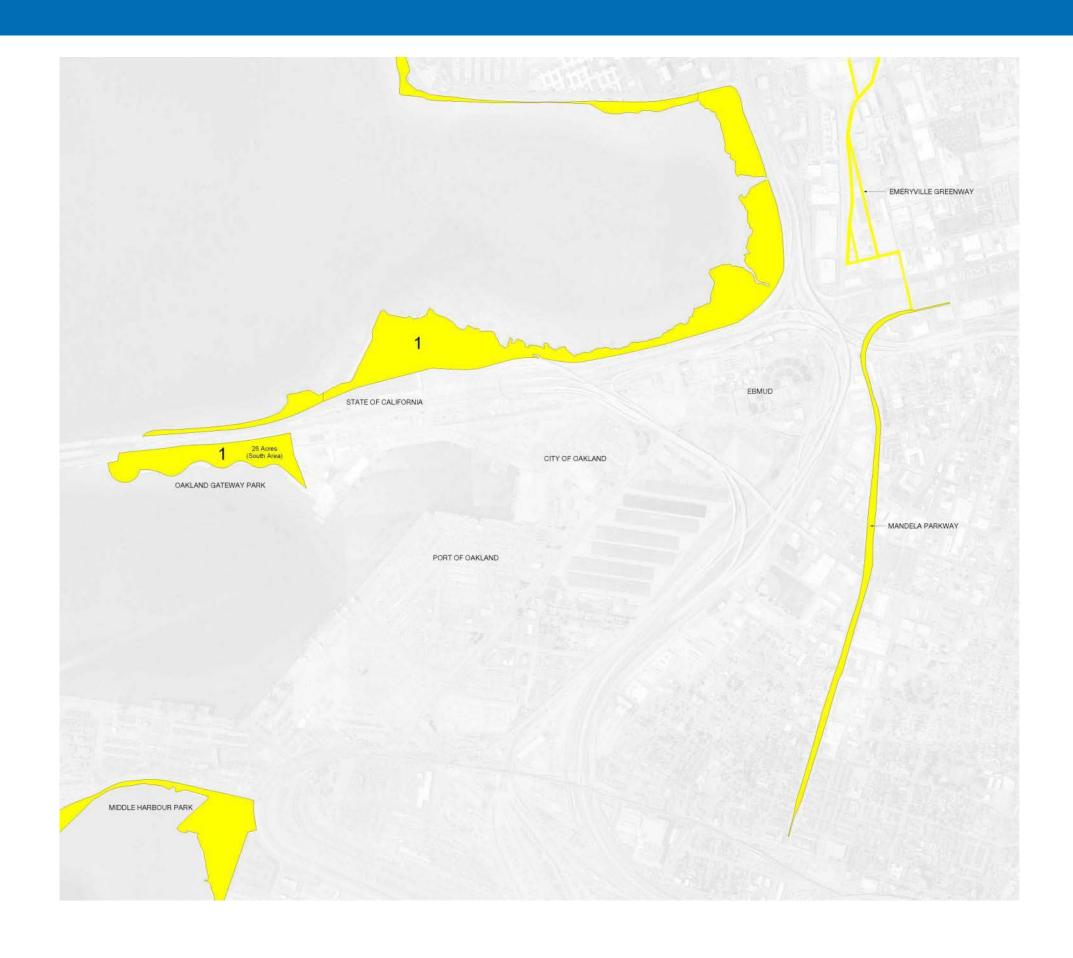

| (9.3%)  |
| Emeryville              |                                                | (7.7%)  |
| San Francisco/Peninsula | <u> </u>                                       | (6.5%)  |
| North Bay               | <u> </u>                                       | (2.8%)  |
| Berkeley                | <b>*</b> • • • • • • • • • • • • • • • • • • • | (2.8%)  |
| Alameda                 | <u> </u>                                       | (2.5%)  |
| South Bay               | †                                              | (0.6%)  |

### How will you get there?



# **What We Heard: COMMENT CARD RESPONSES**







Scenery!
Great Views!

Goes for miles...

Integrated with the City

Family Friendly









# LAND OWNERSHIP



# 3D EXPERIENCE





# MOVIE

# **PARK AREA**



# **MAXIMUM POTENTIAL PARK AREA**



# SITE PROGRAM OPPORTUNITIES: SCALE COMPARISONS



### PARK HISTORY: PLEASURE AND PUBLIC HEALTH



The East Bay Regional Park District will preserve a priceless heritage of natural and cultural resources open space, parks and trails for the future and will set aside park areas for enjoyment and healthful recreation for generations to come. An environmental ethic guides us in all that we do.

# **PROCESSION**





### **EDGE**









### **CONNECTIONS EVALUATED**



### PARKS NEAR FREEWAYS AND INDUSTRIAL USES?











#### LAND USE COMPATIBILITY FOR COMMUNITY NOISE ENVIRONMENT

| LAND USE CATEGORY                                               | 50 55 60