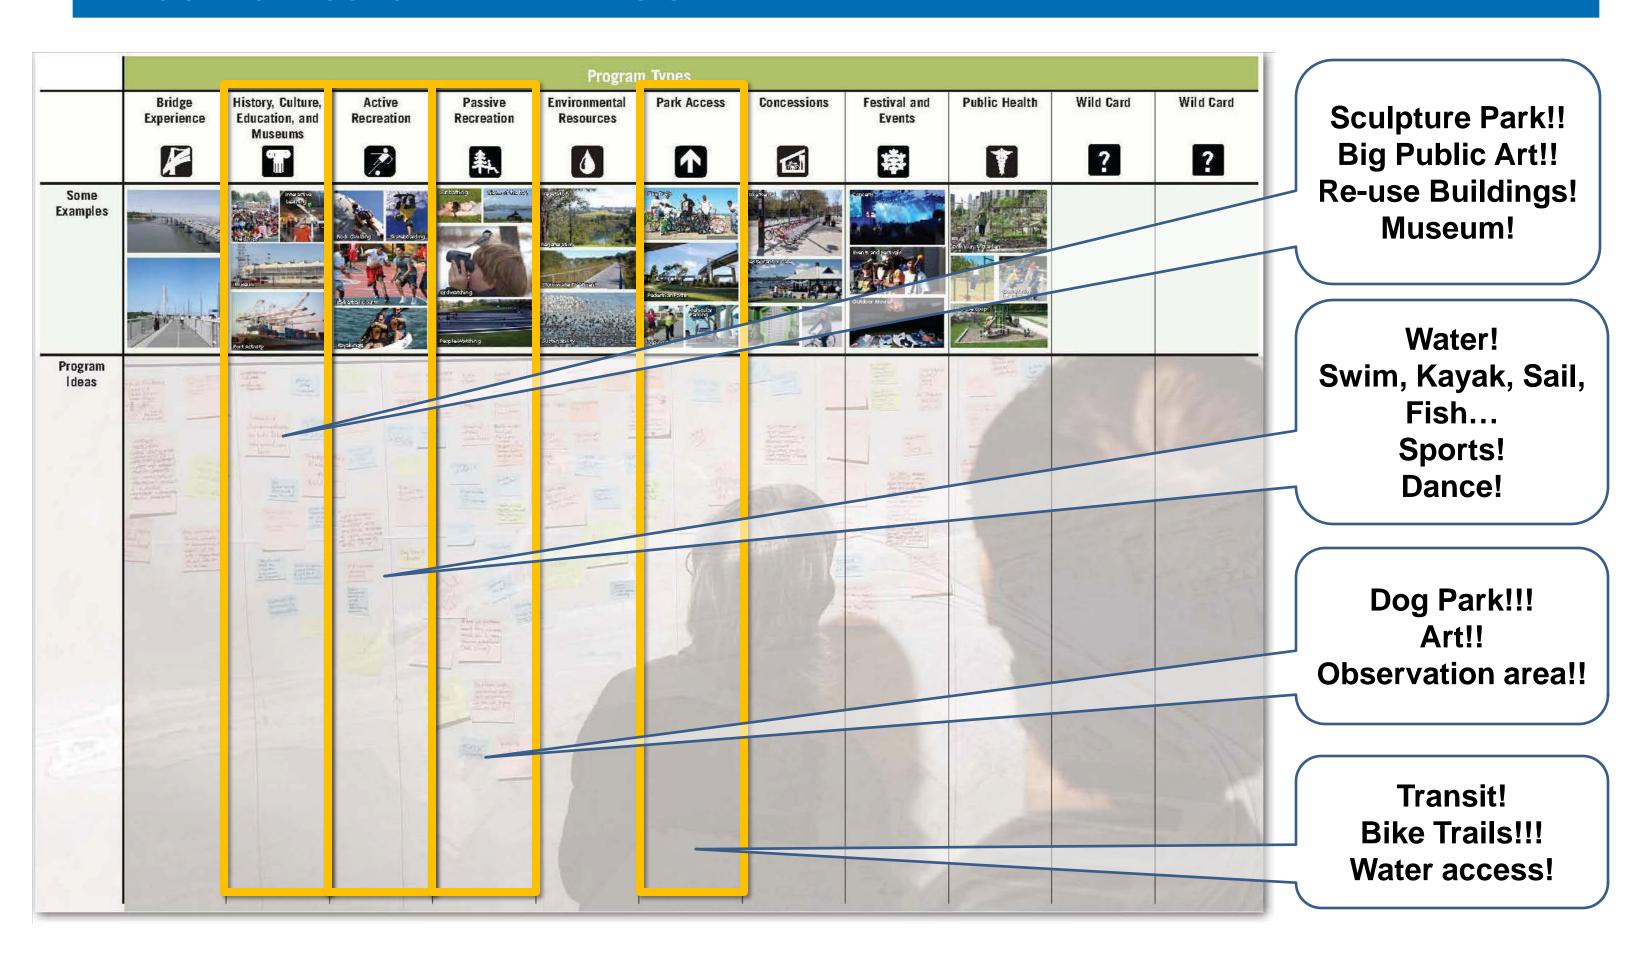

## **What We Heard: PARK PROGRAM**

# What We Heard: PARK PROGRAM — Online Survey added program ideas

What is your favorite park? In the Bay Area? Anywhere?

Family Friendly

Goes for miles...

Integrated with the City

Scenery! Great Views!

### What We Heard: PARK PROGRAM — Online Survey added program ideas