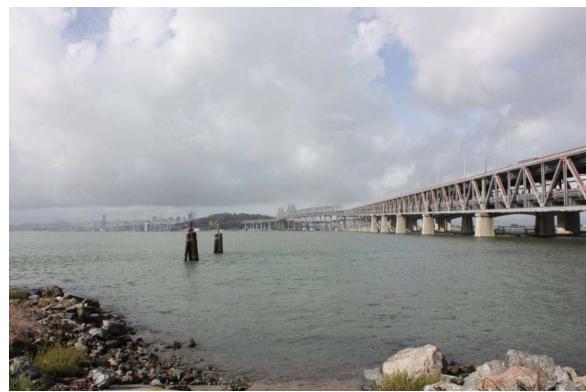

### **SEEING THE BRIDGE**

# **ACCESS: Bridge Uses**

**Golden Gate Bridge** 

San Francisco Bay Bridge

Pedestrian and Bike Activity on Bay Bridge expected to be greater than on Golden Gate Bridge

| For Comparison: The Golden Gate Bridge |                                                              |
|----------------------------------------|--------------------------------------------------------------|
| Pedestrians                            | 250 per hour 12 hours a day, Spring-Fall                     |
| Bicycles                               | 220 per hour 12 hours a day, Spring-Fall                     |
| Transit                                | 24 Routes stop at the toll plaza                             |
| Parking                                | 200 spaces                                                   |
| Vehicles                               | <b>120,000</b> per day (compared to <b>280,000</b> on SFOBB) |