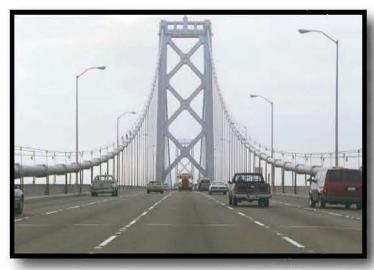

# **ACCESS: Bridge Uses**

**Golden Gate Bridge** 

San Francisco Bay Bridge

Pedestrian and Bike Activity on Bay Bridge expected to be greater than on Golden Gate Bridge

| For Comparison: The Golden Gate Bridge |                                                              |
|----------------------------------------|--------------------------------------------------------------|
| Pedestrians                            | 250 per hour 12 hours a day, Spring-Fall                     |
| Bicycles                               | 220 per hour 12 hours a day, Spring-Fall                     |
| Transit                                | 24 Routes stop at the toll plaza                             |
| Parking                                | 200 spaces                                                   |
| Vehicles                               | <b>120,000</b> per day (compared to <b>280,000</b> on SFOBB) |