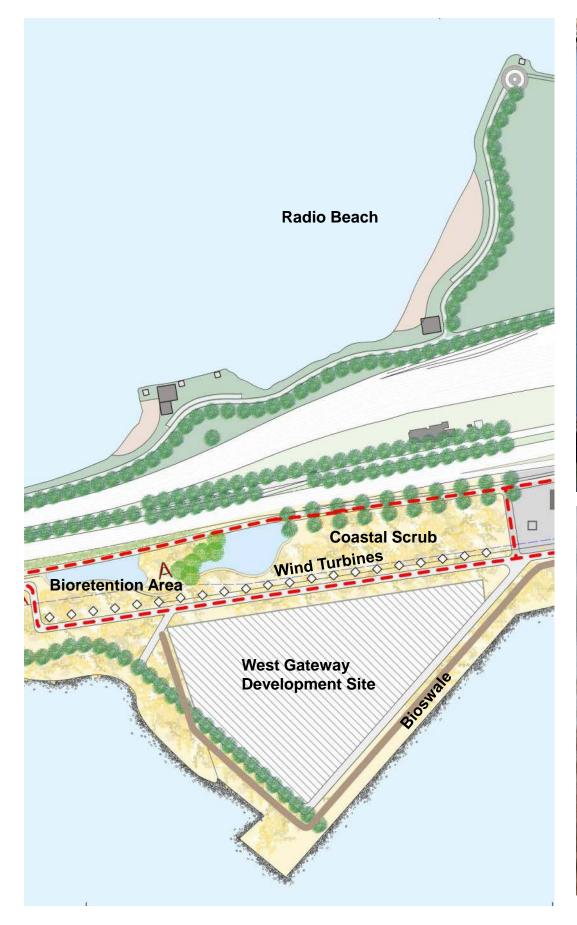

s



**Active Recreation** 



**Bridge Experience** 

**Bike Path Proposed Trail Bay Trail** 

### **PROGRAM**





### **CONCEPTS**



**Great Destinations** 



**Getting There** 



Relax and Regenerate







**Great Destinations** 

3

**Getting There** 

2

Relax and Regenerate

1

### **Relax and Regenerate**



### **Getting There**



#### **Great Destinations**



## CONCEPT 1 RELAX AND REGENERATE



### **Relax and Regenerate**



### **CONCEPTS**





### **ECOLOGY: Existing Ecological Conditions**



### **RELAX AND REGENERATE**





### **RELAX AND REGENERATE: THE POINT**







### **RELAX AND REGENERATE: BAY WALK / ACCESS POINT**









### **RELAX AND REGENERATE: ACCESS POINT**







### **RELAX AND REGENERATE: THE GREEN**









### RELAX AND REGENERATE: BOARDWALK









### **RELAX AND REGENERATE: ENTRY**







### **RELAX AND REGENERATE: THE MAZE / WEST OAKLAND**







# CONCEPT 2 GETTING THERE



### **Getting There**



### **CONCEPTS**





### **ACCESS: Bay Trail Facilities**



# **ACCESS: Bridge Uses**



**Golden Gate Bridge** 



San Francisco Bay Bridge

Pedestrian and Bike Activity on Bay Bridge expected to be greater than on Golden Gate Bridge

| For Comparison: The Golden Gate Bridge |                                                              |
|----------------------------------------|--------------------------------------------------------------|
| Pedestrians                            | 250 per hour 12 hours a day, Spring-Fall                     |
| Bicycles                               | 220 per hour 12 hours a day, Spring