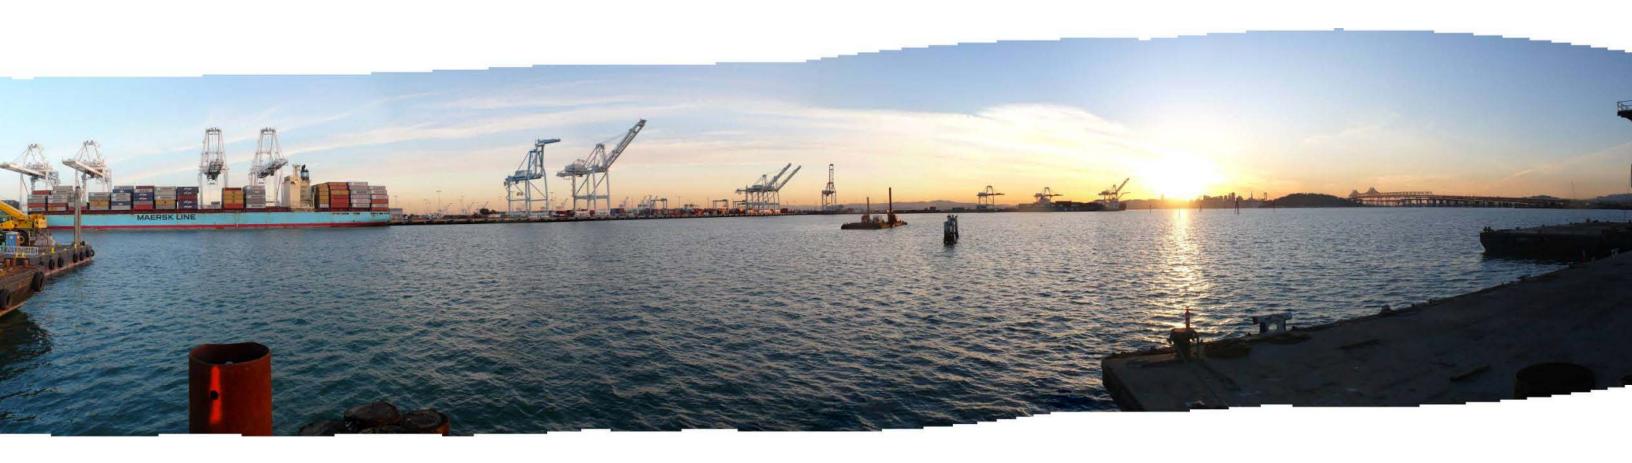

|                                         |                        |
| Clearly Unacceptable                                            | Morri aa                                                                                                                                                                             |                |                        | 11 1 1 1        | d not be underta  | 1                                       |                        |

65-71 dBa at proposed park site is compatible with most recreational uses.

65 dBa is similar to a car driving 35 mph passing 65 feet away.

70dBa is similar to a hair dryer at 3 feet away.

SOURCE: State of California, Governor's Office of Planning and Research, 2003, General Plan Guidelines, October 2003,

### **VIEWS**





### **SEEING THE BRIDGE**











### **PARK: CHARACTER**















### **GREENING**









### PLANTING STRUCTURE OVERLAY



### MOVIE



### **TRAIL MAP**





**Concessions** 



**Environmental Resources** 



**Festivals and Events** 



**Park Access** 



**Passive Recreation** 



**Public Health** 



History, Culture, Education And Museums



**Active Recreation** 



**Bridge Experience** 

**Bike Path Proposed Trail Bay Trail** 

### **PROGRAM**





### **CONCEPTS**



**Great Destinations** 



**Getting There** 



Relax and Regenerate







**Great Destinations** 

3

**Getting There** 

2

Relax and Regenerate

1

### **Relax and Regenerate**



### **Getting There**



#### **Great Destinations**



## CONCEPT 1 RELAX AND REGENERATE



### **Relax and Regen