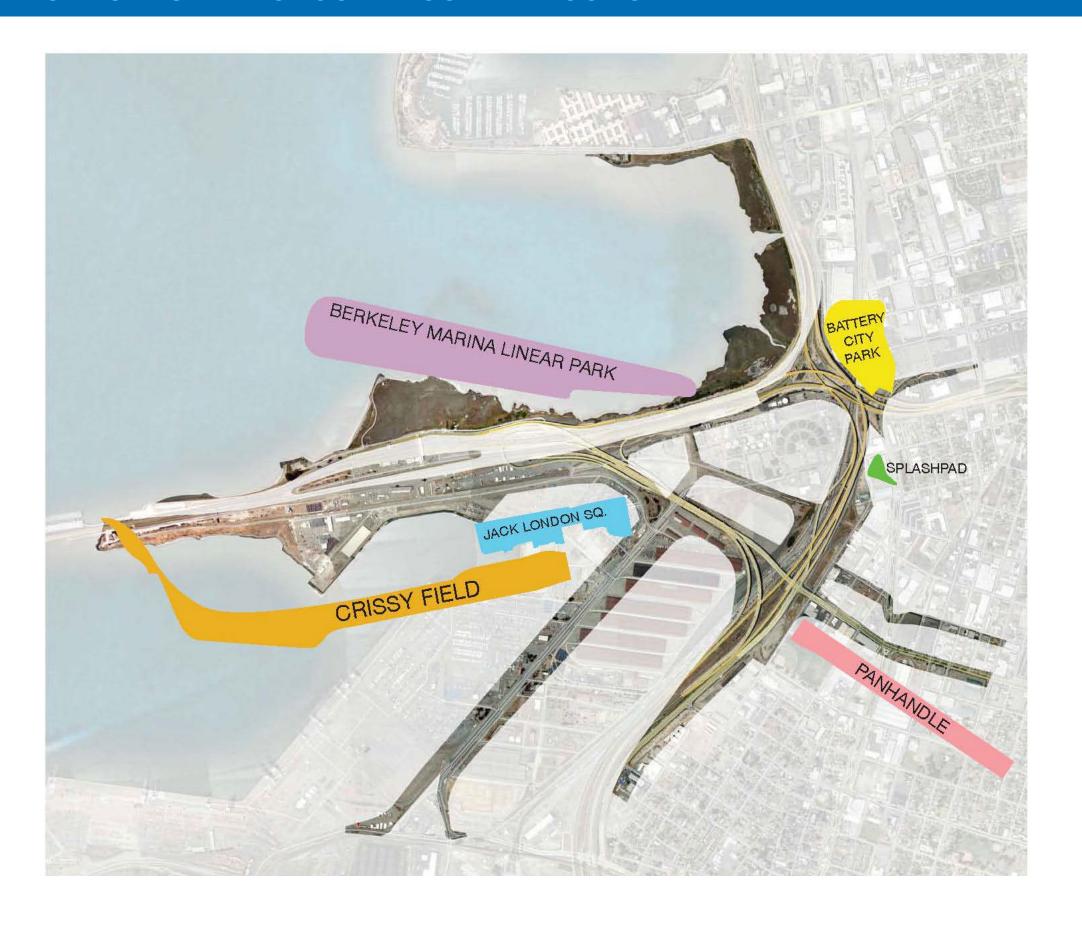

| (7.7%)  |
| San Francisco/Peninsula | <u> </u>                                       | (6.5%)  |
| North Bay               | <u> </u>                                       | (2.8%)  |
| Berkeley                | <b>*</b> • • • • • • • • • • • • • • • • • • • | (2.8%)  |
| Alameda                 | <u> </u>                                       | (2.5%)  |
| South Bay               | †                                              | (0.6%)  |

### How will you get there?



# **What We Heard: COMMENT CARD RESPONSES**







Scenery!
Great Views!

Goes for miles...

Integrated with the City

Family Friendly









# LAND OWNERSHIP



# 3D EXPERIENCE





# MOVIE

# **PARK AREA**



# **MAXIMUM POTENTIAL PARK AREA**



# SITE PROGRAM OPPORTUNITIES: SCALE COMPARISONS



### PARK HISTORY: PLEASURE AND PUBLIC HEALTH



The East Bay Regional Park District will preserve a priceless heritage of natural and cultural resources open space, parks and trails for the future and will set aside park areas for enjoyment and healthful recreation for generations to come. An environmental ethic guides us in all that we do.

# **PROCESSION**





### **EDGE**









### **CONNECTIONS EVALUATED**



### PARKS NEAR FREEWAYS AND INDUSTRIAL USES?











#### LAND USE COMPATIBILITY FOR COMMUNITY NOISE ENVIRONMENT

| LAND USE CATEGORY                                               | 50 55 60                                                                                                                                                                             |