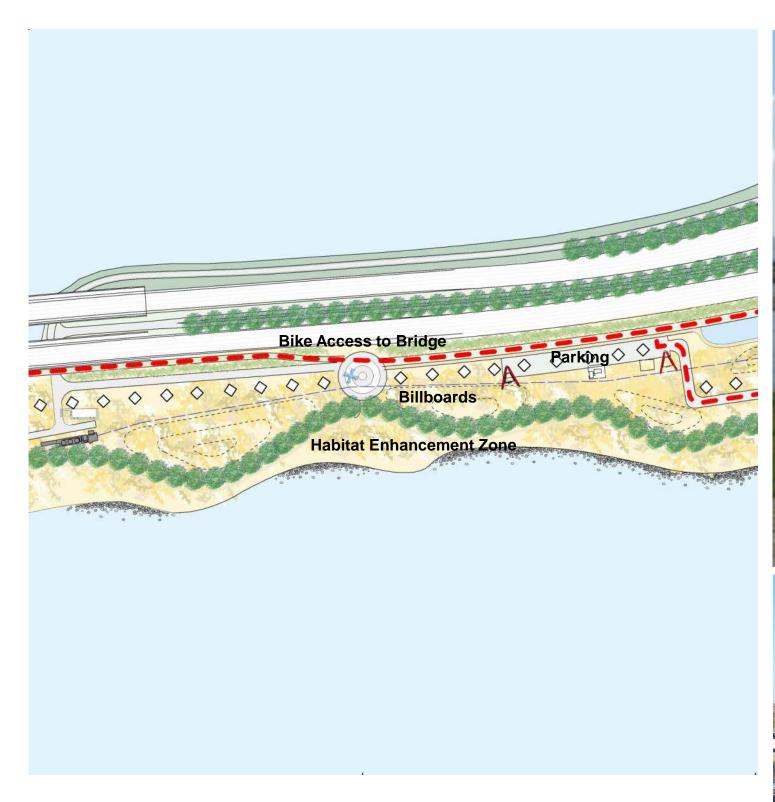

# **GETTING THERE: THE POINT**

# **GETTING THERE: BAYWALK / ACCESS POINT**

# **GETTING THERE: ACCESS POINT**

# **GETTING THERE: THE GREEN**

#### **GETTING THERE: BOARDWALK**

#### **GETTING THERE: ENTRY**

# **GETTING THERE: THE MAZE / WEST OAKLAND**